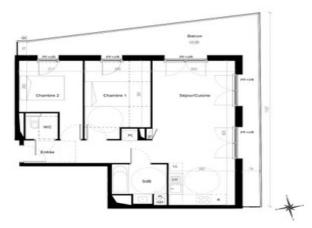

Close to all shops and transport links Close to all shops and transport links Beautiful outdoor spaces

TOTAL LIVABLE area of the 3-room 63 m<sup>2</sup> apartment Entrance hall 7.5 m<sup>2</sup> Living room/Kitchen 27.3 m<sup>2</sup> Bedroom 1 : 12 m<sup>2</sup> Bedroom 2 : 10 m<sup>2</sup> Bathroom 5 m<sup>2</sup> Toilet 2 m<sup>2</sup> Balcony 22 m<sup>2</sup>