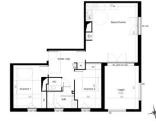

Close to all shops and transport links Close to all shops and transport links Beautiful outdoor spaces

TOTAL LIVABLE area of the 3-room 63 m<sup>2</sup> apartment Entrance hall 7.5 m<sup>2</sup> Living room/Kitchen 27.3 m<sup>2</sup> Bedroom 1 : 12 m<sup>2</sup> Bedroom 2 : 10 m<sup>2</sup> Bathroom 5 m<sup>2</sup> Toilet 2 m<sup>2</sup> Balcony 22 m<sup>2</sup>