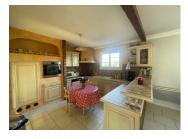

## DESCRIPTION

Detached, walled, tiled house comprising:

- Raised ground floor: entrance vestibule with staircase and corridor leading to: lounge/dining room with wood and pellet stove, open-plan fitted and equipped kitchen, large room overlooking the street, partially open to the staircase, bathroom (wash basin and shower), one bedroom overlooking the garden and one bedroom overlooking the street, WC.
- First floor: landing leading to an attic bedroom, another attic bedroom, WC and washbasin.
- Basement under the entire surface area of the house, comprising: garage, storeroom, cellar, a large room used as a workshop with electric hot water tank, a small room to follow.