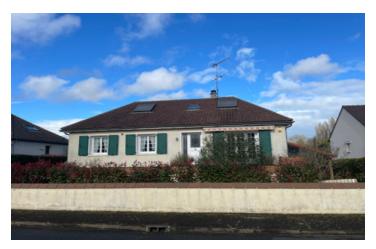

### House for sale near Le Mans

## INFORMATION

Town: Saint-Saturnin

Department: Sarthe

Bed: 4

Bath:

Floor: 106.7 m2

Plot Size: 981 m2

### IN BRIEF

This family home is ideally located in Saint Saturnin (part of Le Mans Métropôle), close to shops, schools, transport and the North shopping area. The back garden overlooking into a park. Public transport to the city of Le Mans. Space and brightness characterize this house.

## DESCRIPTION

Detached, walled, tiled house comprising:

- Raised ground floor: entrance vestibule with staircase and corridor leading to: lounge/dining room with wood and pellet stove, open-plan fitted and equipped kitchen, large room overlooking the street, partially open to the staircase, bathroom (wash basin and shower), one bedroom overlooking the garden and one bedroom overlooking the street, WC.
- First floor: landing leading to an attic bedroom, another attic bedroom, WC and washbasin.
- Basement under the entire surface area of the house, comprising: garage, storeroom, cellar, a large room used as a workshop with electric hot water tank, a small room to follow.

Water - electricity - electric central heating. Raised terrace in front of the house. Courtyard to the side and front, garden to the rear.

\_\_\_\_\_

Information about risks to which this property is exposed is available on the Géorisques website : https://www.georisques.gouv.fr