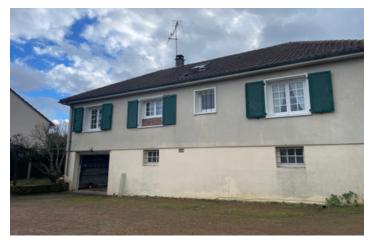

### House for sale near Le Mans

### IN BRIEF

This family home is ideally located in Saint Saturnin (part of Le Mans Métropôle), close to shops, schools, transport and the North shopping area. The back garden overlooking into a park. Public transport to the city of Le Mans. Space and brightness characterize this house.

## DESCRIPTION

Detached, walled, tiled house comprising:

- Raised ground floor: entrance vestibule with staircase and corridor leading to: lounge/dining room with wood and pellet stove, open-plan fitted and equipped kitchen, large room overlooking the street, partially open to the staircase, bathroom (wash basin and shower), one bedroom overlooking the garden and one bedroom overlooking the street, WC.
- First floor: landing leading to an attic bedroom, another attic bedroom, WC and washbasin.
- Basement under the entire surface area of the house, comprising: garage, storeroom, cellar, a large room used as a workshop with electric hot water tank, a small room to follow.