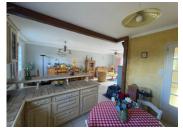

## DESCRIPTION

Detached, walled, tiled house comprising:

- Raised ground floor: entrance vestibule with staircase and corridor leading to: lounge/dining room with wood and pellet stove, open-plan fitted and equipped kitchen, large room overlooking the street, partially open to the staircase, bathroom (wash basin and shower), one bedroom overlooking the garden and one bedroom overlooking the street, WC.
- First floor: landing leading to an attic bedroom, another attic bedroom, WC and washbasin.
- Basement under the entire surface area of the house, comprising: garage, storeroom, cellar, a large room used as a workshop with electric hot water tank, a small room to follow.