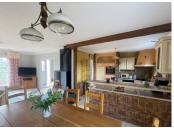

## DESCRIPTION

Detached, walled, tiled house comprising:

- Raised ground floor: entrance vestibule with staircase and corridor leading to: lounge/dining room with wood and pellet stove, open-plan fitted and equipped kitchen, large room overlooking the street, partially open to the staircase, bathroom (wash basin and shower), one bedroom overlooking the garden and one bedroom overlooking the street, WC.
- First floor: landing leading to an attic bedroom, another attic bedroom, WC and washbasin.
- Basement under the entire surface area of the house, comprising: garage, storeroom, cellar, a large room used as a workshop with electric hot water tank, a small room to follow.