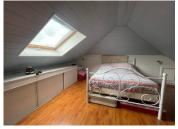

## DESCRIPTION

Detached, walled, tiled house comprising:

- Raised ground floor: entrance vestibule with staircase and corridor leading to: lounge/dining room with wood and pellet stove, open-plan fitted and equipped kitchen, large room overlooking the street, partially open to the staircase, bathroom (wash basin and shower), one bedroom overlooking the garden and one bedroom overlooking the street, WC.
- First floor: landing leading to an attic bedroom, another attic bedroom, WC and washbasin.
- Basement under the entire surface area of the house, comprising: garage, storeroom, cellar, a large room used as a workshop with electric hot water tank, a small room to follow.