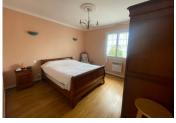

## DESCRIPTION

Detached, walled, tiled house comprising:

- Raised ground floor: entrance vestibule with staircase and corridor leading to: lounge/dining room with wood and pellet stove, open-plan fitted and equipped kitchen, large room overlooking the street, partially open to the staircase, bathroom (wash basin and shower), one bedroom overlooking the garden and one bedroom overlooking the street, WC.
- First floor: landing leading to an attic bedroom, another attic bedroom, WC and washbasin.
- Basement under the entire surface area of the house, comprising: garage, storeroom, cellar, a large room used as a workshop with electric hot water tank, a small room to follow.