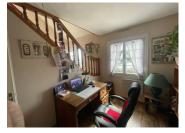

## DESCRIPTION

Detached, walled, tiled house comprising:

- Raised ground floor: entrance vestibule with staircase and corridor leading to: lounge/dining room with wood and pellet stove, open-plan fitted and equipped kitchen, large room overlooking the street, partially open to the staircase, bathroom (wash basin and shower), one bedroom overlooking the garden and one bedroom overlooking the street, WC.
- First floor: landing leading to an attic bedroom, another attic bedroom, WC and washbasin.
- Basement under the entire surface area of the house, comprising: garage, storeroom, cellar, a large room used as a workshop with electric hot water tank, a small room to follow.