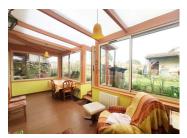

### Ground Floor

The house has a large entrance which is currently used as an office area, there is a good sized lounge, kitchen and veranda leading out to the garden.

There is also an infrared sauna and a bathroom on the ground floor.