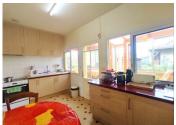

### Ground Floor

The house has a large entrance which is currently used as an office area, there is a good sized lounge, kitchen and veranda leading out to the garden.

There is also an infrared sauna and a bathroom on the ground floor.