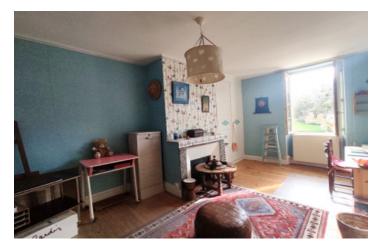

### DESCRIPTION

The property is right on the river in the gorgeous bastide village of Vianne. There is a terrace across the front of the house with elevated views of the river.

### Ground Floor

The house has a large entrance which is currently used as an office area, there is a good sized lounge, kitchen and veranda leading out to the garden.

There is also an infrared sauna and a bathroom on the ground floor.