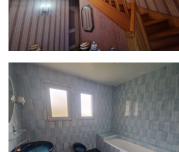

## DESCRIPTION

Ground floor.

- Entrance hall
- Kitchen and dining room
- Lounge
- Bedroom I
- Bathroom and WC

#### First floor

- Landing
- Two double bedrooms
- Shower room with WC

The basement has a charming summer kitchen, workshop and even space to park a car.

The house benefits from mains drains.

Outside is a wooden store shed in great condition, private parking, patio area and a lovely lawned area.