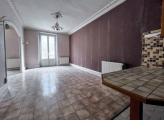

#### IN BRIEF

5-room apartment with double orientation (East-West) on the 2nd floor in a quiet residence, wooden floors-moldings-fireplace, I large kitchen-dining room, living room, 3 bedrooms, I bathroom with WC, separate WC, attic, cellar. Not overlooked. Individual heating and hot water production. More information and photos on request.

#### DESCRIPTION

FOR SALE. Large and bright East-West facing apartment in the town centre of Modane, at the foot of the Maurienne mountains. Located on the second of four floors, this beautiful space of 110 m<sup>2</sup> offers a large entrance with WC, an open-space kitchen-dining room and a living room with a marble fireplace, both opening onto a West-facing balcony, as well as three bedrooms. The two largest bedrooms (16 m<sup>2</sup> each) overlook the Arc River and are East facing; the ideal orientation for spaces dedicated to sleep. A large hallway with a bathroom with WC completes this offer, as well as an attic of 15 m<sup>2</sup> on the top floor and a cellar of 16 m<sup>2</sup> in the basement.