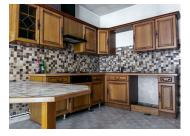

#### DESCRIPTION

FOR SALE. Large and bright East-West facing apartment in the town centre of Modane, at the foot of the Maurienne mountains. Located on the second of four floors, this beautiful space of 110 m<sup>2</sup> offers a large entrance with WC, an open-space kitchen-dining room and a living room with a marble fireplace, both opening onto a West-facing balcony, as well as three bedrooms. The two largest bedrooms (16 m<sup>2</sup> each) overlook the Arc River and are East facing; the ideal orientation for spaces dedicated to sleep. A large hallway with a bathroom with WC completes this offer, as well as an attic of 15 m<sup>2</sup> on the top floor and a cellar of 16 m<sup>2</sup> in the basement.

Some work is required to bring the apartment up to date. A quote is available to replace the oil boiler with an electric boiler and update the electrics in the entire apartment. More photos and information on request.