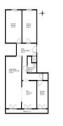

Great investment potential for tourist rental.

Entrance - 8.93 m<sup>2</sup> Living room - 14.4 m<sup>2</sup> Bedroom 1 - 16.88 m<sup>2</sup> Bedroom 2 - 16.23 m<sup>2</sup> Bedroom 3 - 10.42 m<sup>2</sup> Dressing room - 1.73 m<sup>2</sup> Kitchen-Living room - 27.45 m<sup>2</sup> Bathroom - 4.51 mm<sup>2</sup> WC - 1.03 m<sup>2</sup> Corridor 8.61 m<sup>2</sup> Balcony floor space 5.03 m<sup>2</sup>