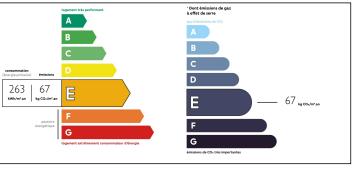

Ref: A27531SMB73

Price: 190 000 EUR agency fees to be paid by the seller

#### MODANE: Large and bright 110 m 3-bed, dual-aspect apartment







\_\_\_\_

LEGGETT









## ENERGY - DPE



# INFORMATION

| Town:          | Modane |
|----------------|--------|
| Department:    | Savoie |
| Bed:           | 3      |
| Bath:          | I      |
| Floor:         | 110 m2 |
| Outside Space: | 5 m2   |

#### IN BRIEF

5-room apartment with double orientation (East-West) on the 2nd floor in a quiet residence, wooden floors-moldings-fireplace, I large kitchen-dining room, living room, 3 bedrooms, I bathroom with WC, separate WC, attic, cellar. Not overlooked. Individual heating and hot water production. More information and photos on request.

NB. Quoted prices relate to euro transactions. Fluctuations in exchange rates are not the responsibility of the agency or those representing it. The agency and its representatives are not authorised to make or give guarantees relating to the