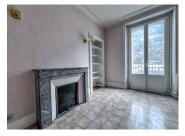

#### IN BRIEF

5-room apartment with double orientation (East-West) on the 2nd floor in a quiet residence, wooden floors-moldings-fireplace, I large kitchen-dining room, living room, 3 bedrooms, I bathroom with WC, separate WC, attic, cellar. Not overlooked. Individual heating and hot water production. More information and photos on request.

#### DESCRIPTION

FOR SALE. Large and bright East-West facing apartment in the town centre of Modane, at the foot of the Maurienne mountains. Located on the second of four floors, this beautiful space of 110 m<sup>2</sup> offers a large entrance with WC, an open-space kitchen-dining room and a living room with a marble fireplace, both opening onto a West-facing balcony, as well as three bedrooms. The two largest bedrooms (16 m<sup>2</sup> each) overlook the Arc River and are East facing; the ideal orientation for spaces dedicated to sleep. A large hallway with a bathroom with WC completes this offer, as well as an attic of 15 m<sup>2</sup> on the top floor and a cellar of 16 m<sup>2</sup> in the basement.

Double glazing, quiet. Individualised heating system via oil radiators. Chimney. Property taxes  $800 \in .11$  principal units, plus 17 secondary units (attics and cellars). Annual condominium charges for upkeep of the communal areas 750  $\in$ .