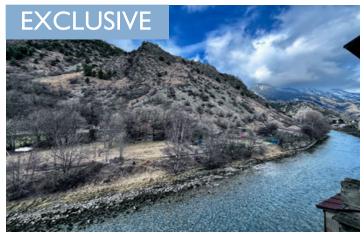

#### MODANE: Large and bright 110 m 3-bed, dual-aspect apartment

\_\_\_\_

LEGGETT

#### IN BRIEF

5-room apartment with double orientation (East-West) on the 2nd floor in a quiet residence, wooden floors-moldings-fireplace, I large kitchen-dining room, living room, 3 bedrooms, I bathroom with WC, separate WC, attic, cellar. Not overlooked. Individual heating and hot water production. More information and photos on request.

#### DESCRIPTION

FOR SALE. Large and bright East-West facing apartment in the town centre of Modane, at the foot of the Maurienne mountains. Located on the second of four floors, this beautiful space of 110 m<sup>2</sup> offers a large entrance with WC, an open-space kitchen-dining room and a living room with a marble fireplace, both opening onto a West-facing balcony, as well as three bedrooms. The two largest bedrooms (16 m<sup>2</sup> each) overlook the Arc River and are East facing; the ideal orientation for spaces dedicated to sleep. A large hallway with a bathroom with WC completes this offer, as well as an attic of 15 m<sup>2</sup> on the top floor and a cellar of 16 m<sup>2</sup> in the basement.