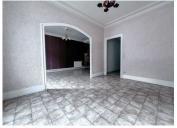

#### IN BRIEF

5-room apartment with double orientation (East-West) on the 2nd floor in a quiet residence, wooden floors-moldings-fireplace, I large kitchen-dining room, living room, 3 bedrooms, I bathroom with WC, separate WC, attic, cellar. Not overlooked. Individual heating and hot water production. More information and photos on request.

#### DESCRIPTION

FOR SALE. Large and bright East-West facing apartment in the town centre of Modane, at the foot of the Maurienne mountains. Located on the second of four floors, this beautiful space of 110 m<sup>2</sup> offers a large entrance with WC, an open-space kitchen-dining room and a living room with a marble fireplace, both opening onto a West-facing balcony, as well as three bedrooms. The two largest bedrooms (16 m<sup>2</sup> each) overlook the Arc River and are East facing; the ideal orientation for spaces dedicated to sleep. A large hallway with a bathroom with WC completes this offer, as well as an attic of 15 m<sup>2</sup> on the top floor and a cellar of 16 m<sup>2</sup> in the basement.