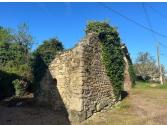

### DESCRIPTION

The house itself consists of two rooms (14.5m2 and 31.6m2 approximately) and has been striped right back to the bare walls. There is a front door and a back door with a small front garden.. It has a new roof which was installed in 2013 (approximately).