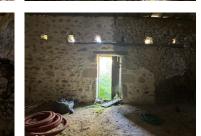

### DESCRIPTION

The house itself consists of two rooms (14.5m2 and 31.6m2 approximately) and has been striped right back to the bare walls. There is a front door and a back door with a small front garden.. It has a new roof which was installed in 2013 (approximately).

The plot is connected to mains water but not mains electricity at the moment.

It is situated in the middle of a small hamlet and will make a great renovation project for someone.

-----

Information about risks to which this property is exposed is available on the Géorisques website : https://www.georisques.gouv.fr