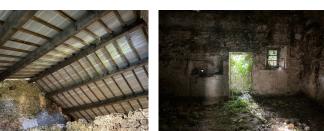

### DESCRIPTION

The house itself consists of two rooms (14.5m2 and 31.6m2 approximately) and has been striped right back to the bare walls. There is a front door and a back door with a small front garden.. It has a new roof which was installed in 2013 (approximately).