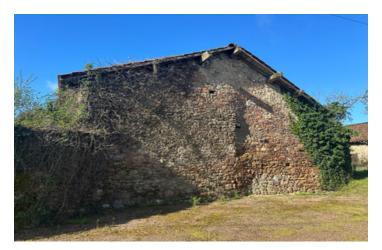

Ref: A27537SGE24

Price: 28 600 EUR

agency fees included: 6600 € TTC to be paid by the buyer (22 000 EUR without fees)

House in need of complete renovation with a small garden near to the popular village of St Saud

### IN BRIEF

This great property is situated near to the village of SAINT-SAUD-LACOUSSIÈRE in the Perigord Vert. The popular village has a bar, restaurants, bakers, local shop, tabac and petrol station. There is even a swimming lake just outside of the village with a pizzeria and children's play area.

### DESCRIPTION

The house itself consists of two rooms (14.5m2 and 31.6m2 approximately) and has been striped right back to the bare walls. There is a front door and a back door with a small front garden.. It has a new roof which was installed in 2013 (approximately).