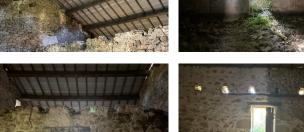

### DESCRIPTION

The house itself consists of two rooms (14.5m2 and 31.6m2 approximately) and has been striped right back to the bare walls. There is a front door and a back door with a small front garden.. It has a new roof which was installed in 2013 (approximately).

The plot is connected to mains water but not mains electricity at the moment.

It is situated in the middle of a small hamlet and will make a great renovation project for someone.

-----

Information about risks to which this property is exposed is available on the Géorisques website : https://www.georisques.gouv.fr