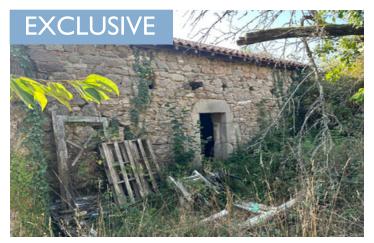

Ref: A27537SGE24

Price: 28 600 EUR

agency fees included: 6600 € TTC to be paid by the buyer (22 000 EUR without fees)

House in need of complete renovation with a small garden near to the popular village of St Saud

### IN BRIEF

This great property is situated near to the village of SAINT-SAUD-LACOUSSIÈRE in the Perigord Vert. The popular village has a bar, restaurants, bakers, local shop, tabac and petrol station. There is even a swimming lake just outside of the village with a pizzeria and children's play area.

### DESCRIPTION

The house itself consists of two rooms (14.5m2 and 31.6m2 approximately) and has been striped right back to the bare walls. There is a front door and a back door with a small front garden.. It has a new roof which was installed in 2013 (approximately).