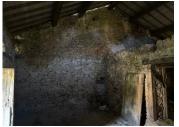

### DESCRIPTION

The house itself consists of two rooms (14.5m2 and 31.6m2 approximately) and has been striped right back to the bare walls. There is a front door and a back door with a small front garden.. It has a new roof which was installed in 2013 (approximately).