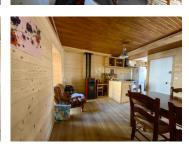

## DESCRIPTION

Village house of 175m, semi-renovated and updated in 2022, currently divided into three apartments, with strong rental potential, as well as possibilities for development according to your desires.

Equipped with double glazing, wood, pellet and electric heating; water heater 2022

Electricity redone in 2022

Private garden of 130m

Bonus for the sale of a building under renovation, on 2 levels (40 m per level) and panoramic terrace on the roof.