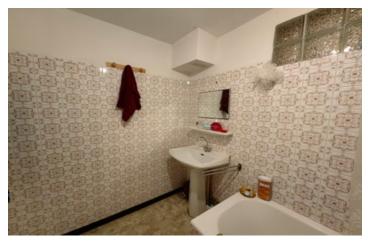

### Old house, semi-renovated, in the village center of Osseja

| Town:       | Osséja              |
|-------------|---------------------|
| Department: | Pyrénées-Orientales |
| Bed:        | 5                   |
| Bath:       | 2                   |
| Floor:      | 175.08 m2           |
| Plot Size:  | 130 m2              |