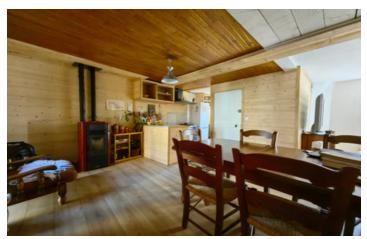

### Old house, semi-renovated, in the village center of Osseja

| Town:       | Osséja              |
|-------------|---------------------|
| Department: | Pyrénées-Orientales |
| Bed:        | 5                   |
| Bath:       | 2                   |
| Floor:      | 175.08 m2           |
| Plot Size:  | 130 m2              |

## DESCRIPTION

Village house of 175m, semi-renovated and updated in 2022, currently divided into three apartments, with strong rental potential, as well as possibilities for development according to your desires.

Equipped with double glazing, wood, pellet and electric heating; water heater 2022

Electricity redone in 2022

Private garden of 130m

Bonus for the sale of a building under renovation, on 2 levels (40 m per level) and panoramic terrace on the roof.