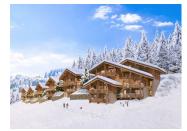

The Residence:

Set on the edge of the woods with stunning views over the Aravis mountains, this is a new development of 25 properties ranging in size from one bedroom apartment to detached chalets with covered parking.

As a ski area, Crest Voland has 34km of pistes and 16 lifts and has it's own pass covering this. If you want to venture further, you can link into the Espace Diamant ski area which links 5 different resorts, has 192km of pistes and 81 lifts not to mention the spectacular panoramas and views of Mt Blanc.