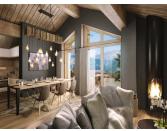

### IN BRIEF

A brand new apartment to enjoy in Crest Voland, linking into the Espace Diamant ski area for winter skiing and offering many alpine activities throughout the year. Enter in via a hallway with independent WC to one side and built in storage for coats and shoes on the other. There is a bathroom and bedroom I is 11.14m2 with built in storage. The second bedroom has an ensuite shower room along with build in storage. Both the large open plan living room/ kitchen and the 1st bedroom have access on to a large west facing balcony.

#### DESCRIPTION

The perfect place to spend time with friends and family or to relax.

This lovely 2 bedroom apartment consists of: Living room/ kitchen - 24.32m2 Bedroom 1 - 11.14m2 Bedroom 2 - 10.15m2 Terrace - 10.79m2