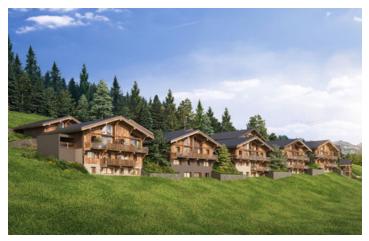

The Residence:

Set on the edge of the woods with stunning views over the Aravis mountains, this is a new development of 25 properties ranging in size from one bedroom apartment to detached chalets with covered parking.

Delivery due Sept 27.

The area:

Nestled in the heart of the French Alps, Crest-Voland is a picturesque mountain village that captivates visitors with its charming blend of alpine beauty and traditional Savoyard culture. Perched at an altitude of 1,230 meters, this quaint village offers breathtaking panoramic views of the surrounding snow-capped peaks and verdant valleys.