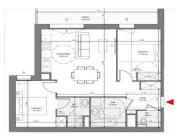

### IN BRIEF

A brand new apartment to enjoy in Crest Voland, linking into the Espace Diamant ski area for winter skiing and offering many alpine activities throughout the year. Enter in via a hallway with independent WC to one side and built in storage for coats and shoes on the other. There is a bathroom and bedroom I is 11.14m2 with built in storage. The second bedroom has an ensuite shower room along with build in storage. Both the large open plan living room/ kitchen and the 1st bedroom have access on to a large west facing balcony.

#### DESCRIPTION

The perfect place to spend time with friends and family or to relax.

This lovely 2 bedroom apartment consists of: Living room/ kitchen - 24.32m2 Bedroom 1 - 11.14m2 Bedroom 2 - 10.15m2 Terrace - 10.79m2