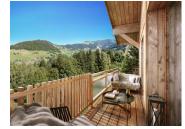

### IN BRIEF

A brand new apartment to enjoy in Crest Voland, linking into the Espace Diamant ski area for winter skiing and offering many alpine activities throughout the year. Enter in via a hallway with independent WC to one side and built in storage for coats and shoes on the other. There is a bathroom and bedroom I is 11.14m2 with built in storage. The second bedroom has an ensuite shower room along with build in storage. Both the large open plan living room/ kitchen and the 1st bedroom have access on to a large west facing balcony.

#### DESCRIPTION

The perfect place to spend time with friends and family or to relax.

This lovely 2 bedroom apartment consists of: Living room/ kitchen - 24.32m2 Bedroom 1 - 11.14m2 Bedroom 2 - 10.15m2 Terrace - 10.79m2