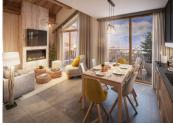

## IN BRIEF

This modern, high quality apartment is split over two levels and boasts three ensuite bedrooms, an open plan kitchen, living and dining area and a large terrace with stunning panoramic mountain views. The residence itself features high end amenities including a heated indoor swimming pool and wellness area, a reception and lounge area, playroom and a concierge service.

### DESCRIPTION

APARTMENT: Ref B106

Entrance hall with storage and WC – 6.4m<sup>2</sup>

Bedroom  $1 - 10.3^2$ Bedroom  $2 - 10.2m^2$ Bedroom  $3 - 13.9m^2$ 

Open plan kitchen, dining and living area – 30.2m<sup>2</sup>