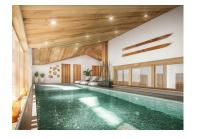

## IN BRIEF

This modern, high quality apartment is split over two levels and boasts three ensuite bedrooms, an open plan kitchen, living and dining area and a large terrace with stunning panoramic mountain views. The residence itself features high end amenities including a heated indoor swimming pool and wellness area, a reception and lounge area, playroom and a concierge service.

Balcony – 12.7m<sup>2</sup>

The residence features:

Reception and lounge area

Playroom

Heated indoor swimming pool and wellness area

Concierge service Ski and bike storage

Individual cellars/store rooms

Private parking