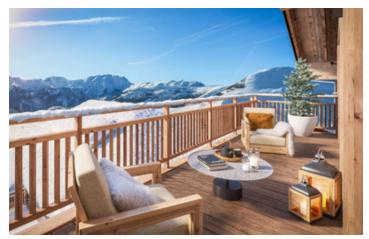

## IN BRIEF

This modern, high quality apartment is split over two levels and boasts three ensuite bedrooms, an open plan kitchen, living and dining area and a large terrace with stunning panoramic mountain views. The residence itself features high end amenities including a heated indoor swimming pool and wellness area, a reception and lounge area, playroom and a concierge service.

Balcony – 12.7m<sup>2</sup>

The residence features:

Reception and lounge area

Playroom

Heated indoor swimming pool and wellness area

Concierge service Ski and bike storage

Individual cellars/store rooms

Private parking