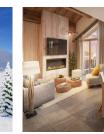

## IN BRIEF

This modern, high quality apartment is split over two levels and boasts three ensuite bedrooms, an open plan kitchen, living and dining area and a large terrace with stunning panoramic mountain views. The residence itself features high end amenities including a heated indoor swimming pool and wellness area, a reception and lounge area, playroom and a concierge service.

### DESCRIPTION

APARTMENT: Ref B106

Entrance hall with storage and WC – 6.4m<sup>2</sup>

Bedroom  $1 - 10.3^2$ Bedroom  $2 - 10.2m^2$ Bedroom  $3 - 13.9m^2$ 

Open plan kitchen, dining and living area – 30.2m<sup>2</sup>