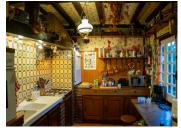

## DESCRIPTION

In the town of Pommeréval, a charming Norman house of approximately 90 m2 of living space on two levels, surrounded by a beautiful flowered, maintained and wooded garden of approximately 2100 M2. The house is composed on the ground floor of an open living room with fireplace, opening onto an open dining room, a bedroom, a bathroom, and a fitted kitchen. Upstairs, a large landing room, two bedrooms and a beautiful bathroom with toilet. In the basement, a cellar. A large garden with trees and flowers, a large outbuilding that can be used as a workshop and garage. Two separate entrances to the property. Oil central heating.