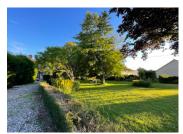

## INFORMATION

Town: **Pommeréval** 

Department: Seine-Maritime

Bed: 3

2 Bath:

Floor: 88 m2

Plot Size: 2136 m<sup>2</sup>

In the town of Pommeréval, a charming Norman house of approximately 90 m2 of living space on two levels, surrounded by a beautiful flowered, maintained and wooded garden of approximately 2100 M2.

## DESCRIPTION

In the town of Pommeréval, a charming Norman house of approximately 90 m2 of living space on two levels, surrounded by a beautiful flowered, maintained and wooded garden of approximately 2100 M2. The house is composed on the ground floor of an open living room with fireplace, opening onto an open dining room, a bedroom, a bathroom, and a fitted kitchen. Upstairs, a large landing room, two bedrooms and a beautiful bathroom with toilet. In the basement, a cellar. A large garden with trees and flowers, a large outbuilding that can be used as a workshop and garage. Two separate entrances to the property. Oil central heating.