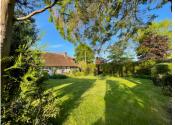

## INFORMATION

Town: **Pommeréval** 

Department: Seine-Maritime

Bed: 3

2 Bath:

Floor: 88 m2

Plot Size: 2136 m<sup>2</sup>

In the town of Pommeréval, a charming Norman house of approximately 90 m2 of living space on two levels, surrounded by a beautiful flowered, maintained and wooded garden of approximately 2100 M2.

## DESCRIPTION

In the town of Pommeréval, a charming Norman house of approximately 90 m2 of living space on two levels, surrounded by a beautiful flowered, maintained and wooded garden of approximately 2100 M2. The house is composed on the ground floor of an open living room with fireplace, opening onto an open dining room, a bedroom, a bathroom, and a fitted kitchen. Upstairs, a large landing room, two bedrooms and a beautiful bathroom with toilet. In the basement, a cellar. A large garden with trees and flowers, a large outbuilding that can be used as a workshop and garage. Two separate entrances to the property. Oil central heating.