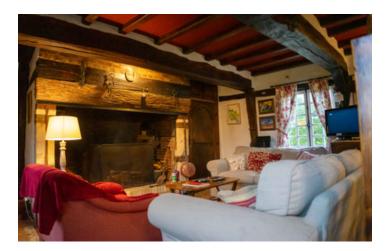

## DESCRIPTION

In the town of Pommeréval, a charming Norman house of approximately 90 m2 of living space on two levels, surrounded by a beautiful flowered, maintained and wooded garden of approximately 2100 M2. The house is composed on the ground floor of an open living room with fireplace, opening onto an open dining room, a bedroom, a bathroom, and a fitted kitchen. Upstairs, a large landing room, two bedrooms and a beautiful bathroom with toilet. In the basement, a cellar. A large garden with trees and flowers, a large outbuilding that can be used as a workshop and garage. Two separate entrances to the property. Oil central heating.