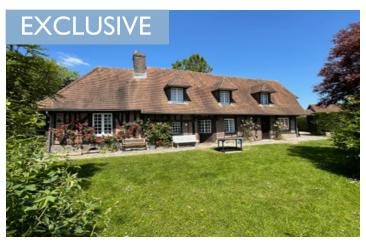

Ref: A27628AMO76

Price: 280 019 EUR

agency fees included: 7 % TTC to be paid by the buyer (261 700 EUR without fees)

About thirty minutes from the sea, a charming Norman house surrounded by a garden with trees and flowers.

## INFORMATION

Town: **Pommeréval** 

Department: Seine-Maritime

Bed: 3

2 Bath:

Floor: 88 m2

Plot Size: 2136 m<sup>2</sup>

In the town of Pommeréval, a charming Norman house of approximately 90 m2 of living space on two levels, surrounded by a beautiful flowered, maintained and wooded garden of approximately 2100 M2.

## DESCRIPTION

In the town of Pommeréval, a charming Norman house of approximately 90 m2 of living space on two levels, surrounded by a beautiful flowered, maintained and wooded garden of approximately 2100 M2. The house is composed on the ground floor of an open living room with fireplace, opening onto an open dining room, a bedroom, a bathroom, and a fitted kitchen. Upstairs, a large landing room, two bedrooms and a beautiful bathroom with toilet. In the basement, a cellar. A large garden with trees and flowers, a large outbuilding that can be used as a workshop and garage. Two separate entrances to the property. Oil central heating.