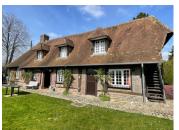

## DESCRIPTION

In the town of Pommeréval, a charming Norman house of approximately 90 m2 of living space on two levels, surrounded by a beautiful flowered, maintained and wooded garden of approximately 2100 M2. The house is composed on the ground floor of an open living room with fireplace, opening onto an open dining room, a bedroom, a bathroom, and a fitted kitchen. Upstairs, a large landing room, two bedrooms and a beautiful bathroom with toilet. In the basement, a cellar. A large garden with trees and flowers, a large outbuilding that can be used as a workshop and garage. Two separate entrances to the property. Oil central heating.