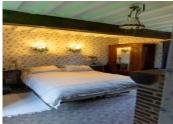

## DESCRIPTION

In the town of Pommeréval, a charming Norman house of approximately 90 m2 of living space on two levels, surrounded by a beautiful flowered, maintained and wooded garden of approximately 2100 M2. The house is composed on the ground floor of an open living room with fireplace, opening onto an open dining room, a bedroom, a bathroom, and a fitted kitchen. Upstairs, a large landing room, two bedrooms and a beautiful bathroom with toilet. In the basement, a cellar. A large garden with trees and flowers, a large outbuilding that can be used as a workshop and garage. Two separate entrances to the property. Oil central heating.