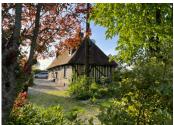

## INFORMATION

Town: **Pommeréval** 

Department: Seine-Maritime

Bed: 3

2 Bath:

Floor: 88 m2

Plot Size: 2136 m<sup>2</sup>

In the town of Pommeréval, a charming Norman house of approximately 90 m2 of living space on two levels, surrounded by a beautiful flowered, maintained and wooded garden of approximately 2100 M2.

## DESCRIPTION

In the town of Pommeréval, a charming Norman house of approximately 90 m2 of living space on two levels, surrounded by a beautiful flowered, maintained and wooded garden of approximately 2100 M2. The house is composed on the ground floor of an open living room with fireplace, opening onto an open dining room, a bedroom, a bathroom, and a fitted kitchen. Upstairs, a large landing room, two bedrooms and a beautiful bathroom with toilet. In the basement, a cellar. A large garden with trees and flowers, a large outbuilding that can be used as a workshop and garage. Two separate entrances to the property. Oil central heating.