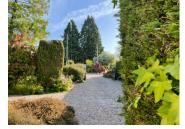

## INFORMATION

Town: **Pommeréval** 

Department: Seine-Maritime

Bed: 3

2 Bath:

Floor: 88 m2

Plot Size: 2136 m<sup>2</sup>

In the town of Pommeréval, a charming Norman house of approximately 90 m2 of living space on two levels, surrounded by a beautiful flowered, maintained and wooded garden of approximately 2100 M2.

## DESCRIPTION

In the town of Pommeréval, a charming Norman house of approximately 90 m2 of living space on two levels, surrounded by a beautiful flowered, maintained and wooded garden of approximately 2100 M2. The house is composed on the ground floor of an open living room with fireplace, opening onto an open dining room, a bedroom, a bathroom, and a fitted kitchen. Upstairs, a large landing room, two bedrooms and a beautiful bathroom with toilet. In the basement, a cellar. A large garden with trees and flowers, a large outbuilding that can be used as a workshop and garage. Two separate entrances to the property. Oil central heating.