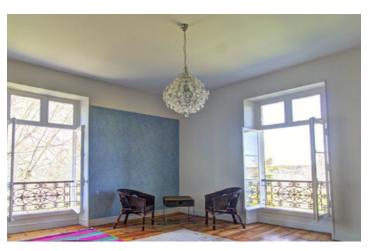

Stone steps at the front of the château lead up to the front door, which opens into an impressive central entrance hall. The light and airy hall is dominated by an elegant double staircase, which leads up to the first floor of the property. A door at the far end of the hall opens out to two sets of stone steps, which echo the shape of the double staircase and which...