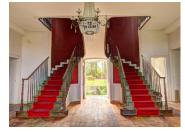

Stone steps at the front of the château lead up to the front door, which opens into an impressive central entrance hall. The light and airy hall is dominated by an elegant double staircase, which leads up to the first floor of the property. A door at the far end of the hall opens out to two sets of stone steps, which echo the shape of the double staircase and which...