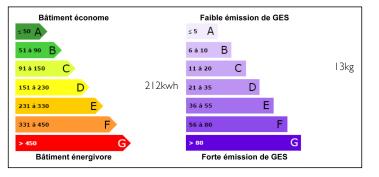

#### ELEGANT 19th-CENTURY HILLTOP CHÂTEAU + 10 ACRES + POOL & TENNIS + IDEAL CHIC HOTEL/B&B/EVENTS/CORPORATE HQ...











#### ENERGY - DPE



# INFORMATION

| Town:       | Salies-de-Béarn      |
|-------------|----------------------|
| Department: | Pyrénées-Atlantiques |
| Bed:        | 8                    |
| Bath:       | 8                    |
| Floor:      | 468 m2               |
| Plot Size:  | 41612 m2             |

# IN BRIEF

Although in need of some finishing touches, this château of 468m<sup>2</sup> has huge potential - and it could not be more conveniently located between the Pyrénées, the Basque coast, Biarritz, Pau, Bordeaux, Toulouse and Spain! Set in 10 acres of wooded grounds, the château could be used as a stunning country residence for the new owners - either as a main residence or holiday home - with plenty of room for accommodating family and friends! It would also be perfect for transforming into an a