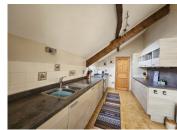

### DESCRIPTION

The property is set off a private lane which gives access to the House, Gardens and outbuildings. The accommodation is arranged as follows: Large galley style fitted kitchen with a separate utility/cellar room. Archway to Dining room with a rear door to terrace. Very large sitting room with a stone fireplace and 2nd door to terrace. Stairs rise to the first floor landing with access to 2 generous double bedrooms, Bathroom and second shower room both with WC's.