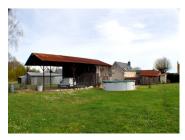

At the south facing rear of the house is a gravelled area with a raised tiled terrace leading to the lawned gardens. The garden is private and not overlooked. The side of the house is also gravelled and leads to the superb wine cave. There s also a barn for storage. The other end of the barn is open and used as car parking by the current owners.