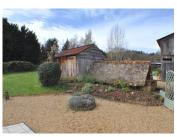

At the south facing rear of the house is a gravelled area with a raised tiled terrace leading to the lawned gardens. The garden is private and not overlooked. The side of the house is also gravelled and leads to the superb wine cave. There s also a barn for storage. The other end of the barn is open and used as car parking by the current owners.