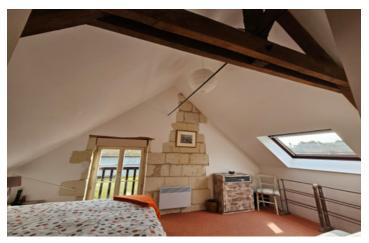

### DESCRIPTION

The property is set off a private lane which gives access to the House, Gardens and outbuildings. The accommodation is arranged as follows: Large galley style fitted kitchen with a separate utility/cellar room. Archway to Dining room with a rear door to terrace. Very large sitting room with a stone fireplace and 2nd door to terrace. Stairs rise to the first floor landing with access to 2 generous double bedrooms, Bathroom and second shower room both with WC's.