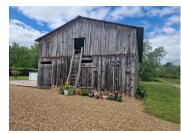

At the south facing rear of the house is a gravelled area with a raised tiled terrace leading to the lawned gardens. The garden is private and not overlooked. The side of the house is also gravelled and leads to the superb wine cave. There s also a barn for storage. The other end of the barn is open and used as car parking by the current owners.