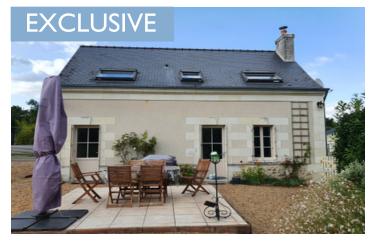

#### Pretty, well restored 2 bedroom cottage in a lovely village

### DESCRIPTION

The property is set off a private lane which gives access to the House, Gardens and outbuildings. The accommodation is arranged as follows: Large galley style fitted kitchen with a separate utility/cellar room. Archway to Dining room with a rear door to terrace. Very large sitting room with a stone fireplace and 2nd door to terrace. Stairs rise to the first floor landing with access to 2 generous double bedrooms, Bathroom and second shower room both with WC's.

At the south facing rear of the house is a gravelled area with a raised tiled terrace leading to the lawned gardens. The garden is private and not overlooked. The side of the house is also gravelled and leads to the superb wine cave. There s also a barn for storage. The other end of the barn is open and used as car parking by the current owners.

The whole property is in excellent condition and really is ready to use either as a family home or as a perfect 2nd Home.

```
-----
```

Information about risks to which this property is exposed is available on the Géorisques website : https://www.georisques.gouv.fr