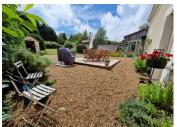

At the south facing rear of the house is a gravelled area with a raised tiled terrace leading to the lawned gardens. The garden is private and not overlooked. The side of the house is also gravelled and leads to the superb wine cave. There s also a barn for storage. The other end of the barn is open and used as car parking by the current owners.