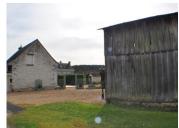

At the south facing rear of the house is a gravelled area with a raised tiled terrace leading to the lawned gardens. The garden is private and not overlooked. The side of the house is also gravelled and leads to the superb wine cave. There s also a barn for storage. The other end of the barn is open and used as car parking by the current owners.