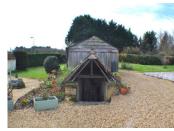

At the south facing rear of the house is a gravelled area with a raised tiled terrace leading to the lawned gardens. The garden is private and not overlooked. The side of the house is also gravelled and leads to the superb wine cave. There s also a barn for storage. The other end of the barn is open and used as car parking by the current owners.