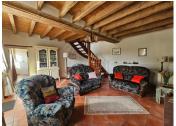

### DESCRIPTION

The property is set off a private lane which gives access to the House, Gardens and outbuildings. The accommodation is arranged as follows: Large galley style fitted kitchen with a separate utility/cellar room. Archway to Dining room with a rear door to terrace. Very large sitting room with a stone fireplace and 2nd door to terrace. Stairs rise to the first floor landing with access to 2 generous double bedrooms, Bathroom and second shower room both with WC's.