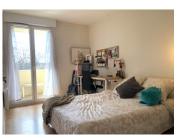

## IN BRIEF

46,50m2 APARTMENT IN SECURE RESIDENCE. 2nd floor with lift. Open-plan fitted kitchen, bright living room with access to balcony, bedroom with wardrobe, bathroom. Covered parking. Secure bike room. Current rent: €587 including charges, electricity, heating and hot water: €67 per month. Residential access with electric gate, good rental value. Electric heating and new double glazing. End of lease June 2025