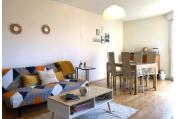

## IN BRIEF

46,50m2 APARTMENT IN SECURE RESIDENCE. 2nd floor with lift. Open-plan fitted kitchen, bright living room with access to balcony, bedroom with wardrobe, bathroom. Covered parking. Secure bike room. Current rent: €587 including charges, electricity, heating and hot water: €67 per month. Residential access with electric gate, good rental value. Electric heating and new double glazing. End of lease June 2025