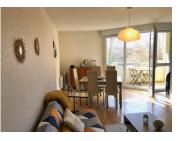

## IN BRIEF

46,50m2 APARTMENT IN SECURE RESIDENCE. 2nd floor with lift. Open-plan fitted kitchen, bright living room with access to balcony, bedroom with wardrobe, bathroom. Covered parking. Secure bike room. Current rent: €587 including charges, electricity, heating and hot water: €67 per month. Residential access with electric gate, good rental value. Electric heating and new double glazing. End of lease June 2025