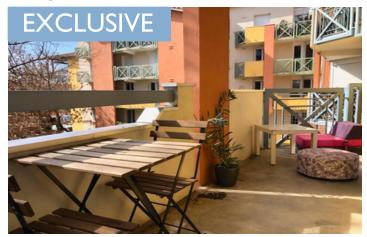

APARTMENT in a secure residence, T2 of 46.51m2, WITH BALCONY. Open fitted kitchen. COVERED parking.

## IN BRIEF

46,50m2 APARTMENT IN SECURE RESIDENCE. 2nd floor with lift. Open-plan fitted kitchen, bright living room with access to balcony, bedroom with wardrobe, bathroom. Covered parking. Secure bike room. Current rent: €587 including charges, electricity, heating and hot water: €67 per month. Residential access with electric gate, good rental value. Electric heating and new double glazing. End of lease June 2025