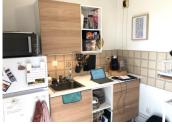

## IN BRIEF

46,50m2 APARTMENT IN SECURE RESIDENCE. 2nd floor with lift. Open-plan fitted kitchen, bright living room with access to balcony, bedroom with wardrobe, bathroom. Covered parking. Secure bike room. Current rent: €587 including charges, electricity, heating and hot water: €67 per month. Residential access with electric gate, good rental value. Electric heating and new double glazing. End of lease June 2025