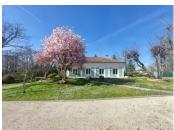

### DESCRIPTION

The house consists of:

On the ground floor:

- -An ENTRANCE HALL: 3.5m<sup>2</sup>
- -Double living room of 46m2 with INSERT
- -Fitted and equipped KITCHEN of 13.5m<sup>2</sup>
- -CORRIDOR serving the sleeping area
- -BEDROOM I of I2m<sup>2</sup>
- -ROOM 2 of 12m2
- -ROOM 3 of 9m2
- -BATHROOM of 5m2
- -WC

#### Attic :

- -BEDROOM 4 of 19m<sup>2</sup> on the floor
- -Room to be fitted out of 20m<sup>2</sup> on floor

Covered terrace with summer kitchen of 21 m<sup>2</sup>

BASEMENT of 165m<sup>2</sup>, with high ceiling height of 3.30m. Ideal for creating additional living space, or as a professional storage location or other...