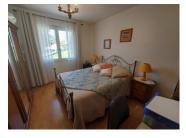

### DESCRIPTION

The house consists of:

On the ground floor:

- -An ENTRANCE HALL: 3.5m<sup>2</sup>
- -Double living room of 46m2 with INSERT
- -Fitted and equipped KITCHEN of 13.5m<sup>2</sup>
- -CORRIDOR serving the sleeping area
- -BEDROOM I of I2m<sup>2</sup>
- -ROOM 2 of 12m2
- -ROOM 3 of 9m2
- -BATHROOM of 5m2
- -WC

#### Attic :

- -BEDROOM 4 of 19m<sup>2</sup> on the floor
- -Room to be fitted out of 20m<sup>2</sup> on floor

Covered terrace with summer kitchen of 21 m<sup>2</sup>

BASEMENT of 165m<sup>2</sup>, with high ceiling height of 3.30m. Ideal for creating additional living space, or as a professional storage location or other...