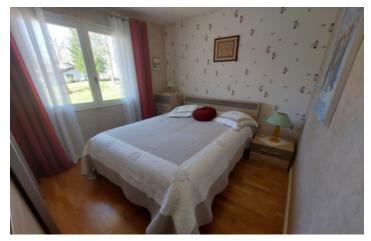

### DESCRIPTION

The house consists of:

On the ground floor:

- -An ENTRANCE HALL: 3.5m<sup>2</sup>
- -Double living room of 46m2 with INSERT
- -Fitted and equipped KITCHEN of 13.5m<sup>2</sup>
- -CORRIDOR serving the sleeping area
- -BEDROOM I of I2m<sup>2</sup>
- -ROOM 2 of 12m2
- -ROOM 3 of 9m2
- -BATHROOM of 5m2
- -WC

#### Attic :

- -BEDROOM 4 of 19m<sup>2</sup> on the floor
- -Room to be fitted out of 20m<sup>2</sup> on floor

Covered terrace with summer kitchen of 21 m<sup>2</sup>

BASEMENT of 165m<sup>2</sup>, with high ceiling height of 3.30m. Ideal for creating additional living space, or as a professional storage location or other...