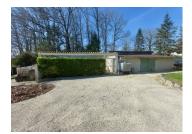

detached GARAGE of 30m2

The property also offers a rainwater reserve of 50m3.

All around the house there is about 5000m<sup>2</sup> land, totally fenced with electric gate.

Heating: electric, heat pump and insert. Double glazing Septic tank