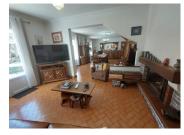

### DESCRIPTION

The house consists of:

On the ground floor:

- -An ENTRANCE HALL: 3.5m<sup>2</sup>
- -Double living room of 46m2 with INSERT
- -Fitted and equipped KITCHEN of 13.5m<sup>2</sup>
- -CORRIDOR serving the sleeping area
- -BEDROOM I of I2m<sup>2</sup>
- -ROOM 2 of 12m2
- -ROOM 3 of 9m2
- -BATHROOM of 5m2
- -WC