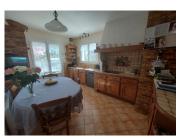

### DESCRIPTION

The house consists of:

On the ground floor:

- -An ENTRANCE HALL: 3.5m<sup>2</sup>
- -Double living room of 46m2 with INSERT
- -Fitted and equipped KITCHEN of 13.5m<sup>2</sup>
- -CORRIDOR serving the sleeping area
- -BEDROOM I of I2m<sup>2</sup>
- -ROOM 2 of 12m2
- -ROOM 3 of 9m2
- -BATHROOM of 5m2
- -WC