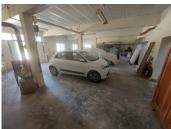

detached GARAGE of 30m2

The property also offers a rainwater reserve of 50m3.

All around the house there is about 5000m<sup>2</sup> land, totally fenced with electric gate.

Heating: electric, heat pump and insert. Double glazing Septic tank