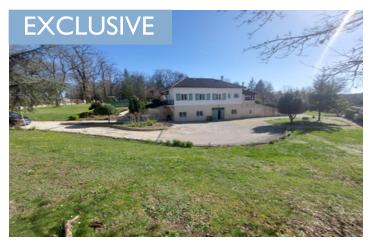

Ref: A27713NGA16

Price: 265 000 EUR

agency fees included: 6 % TTC to be paid by the buyer (250 000 EUR without fees)

Pleasant village property with spacious basement and about 5000m land. I2km from ANGOULEME.

# INFORMATION

Town: Dirac

Department: Charente

Bed: 4

Bath:

Floor: 130 m2

Plot Size: 5000 m2

Nice bungalow with basement of approximately 130m2, with 4 bedrooms. Great potential with its 165m² basement and 3.30m ceiling height! Land of approximately 5000m2 around. Located in the village of DIRAC, amenities and buses nearby.