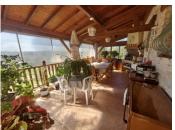

### DESCRIPTION

The house consists of:

On the ground floor:

- -An ENTRANCE HALL: 3.5m<sup>2</sup>
- -Double living room of 46m2 with INSERT
- -Fitted and equipped KITCHEN of 13.5m<sup>2</sup>
- -CORRIDOR serving the sleeping area
- -BEDROOM I of I2m<sup>2</sup>
- -ROOM 2 of 12m2
- -ROOM 3 of 9m2
- -BATHROOM of 5m2
- -WC

#### Attic :

- -BEDROOM 4 of 19m<sup>2</sup> on the floor
- -Room to be fitted out of 20m<sup>2</sup> on floor

Covered terrace with summer kitchen of 21 m<sup>2</sup>

BASEMENT of 165m<sup>2</sup>, with high ceiling height of 3.30m. Ideal for creating additional living space, or as a professional storage location or other...