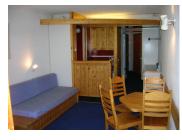

# DESCRIPTION

The apartment has a bunk corner on entrance with ample storage.

A bathroom currently with bath, wc and sink

The kitchen area is currently separated by a half wall The lounge area has a sofa bed and a full height picture windows with views of the ski slopes of Arcs 2000 and the Aiguille Rouge.