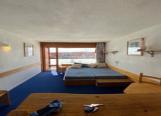

# DESCRIPTION

The apartment has a bunk corner on entrance with ample storage.

A bathroom currently with bath, wc and sink

The kitchen area is currently separated by a half wall The lounge area has a sofa bed and a full height picture windows with views of the ski slopes of Arcs 2000 and the Aiguille Rouge.