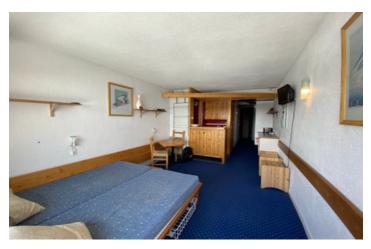

# DESCRIPTION

The apartment has a bunk corner on entrance with ample storage.

A bathroom currently with bath, wc and sink

The kitchen area is currently separated by a half wall The lounge area has a sofa bed and a full height picture windows with views of the ski slopes of Arcs 2000 and the Aiguille Rouge.

There is an outside balcony which has morning sunshine

There is a lockable entry area shared with the apartment next door, perfect for ski boots and shoes.

There are 2 generous ski lockers which could be used to store owners personal possessions if you were to rent the apartment.