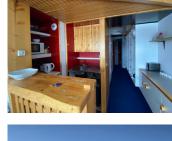

# DESCRIPTION

The apartment has a bunk corner on entrance with ample storage.

A bathroom currently with bath, wc and sink

The kitchen area is currently separated by a half wall The lounge area has a sofa bed and a full height picture windows with views of the ski slopes of Arcs 2000 and the Aiguille Rouge.

There is an outside balcony which has morning sunshine

There is a lockable entry area shared with the apartment next door, perfect for ski boots and shoes.

There are 2 generous ski lockers which could be used to store owners personal possessions if you were to rent the apartment.