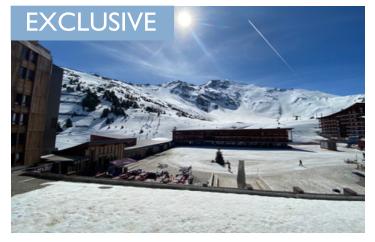

#### 28m Studio facing SE in Aiguille Rouge building. Les Arcs 2000

# IN BRIEF

This 28m Studio apartment is perfectly located in a ski in and out residence in the high Altitude snow sure resort of Les Arcs 2000. Part of the Paradiski which offers 425km of piste on 260 different runs. Sleeps 4

From 2000 you can easily access the Varet lift and then the Aiguille Rouge cable car 3226m in Altitude, you can ski non stop for 7km and arrive at Villaroger 1200m altitude .

Les Arcs can be easily accessed via the train network and TGV's arrive regularly from Paris and Lille. The Funival connects the train station to the resort of Les Arcs 1600, and the free navettes connect from 1600. You can also pre book parking in les Arcs 2000.