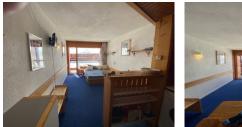

# DESCRIPTION

The apartment has a bunk corner on entrance with ample storage.

A bathroom currently with bath, wc and sink

The kitchen area is currently separated by a half wall The lounge area has a sofa bed and a full height picture windows with views of the ski slopes of Arcs 2000 and the Aiguille Rouge.

There is an outside balcony which has morning sunshine

There is a lockable entry area shared with the apartment next door, perfect for ski boots and shoes.

There are 2 generous ski lockers which could be used to store owners personal possessions if you were to rent the apartment.