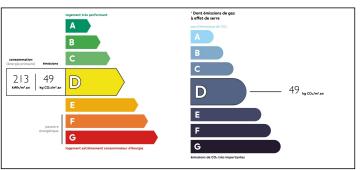

Ref: A27793KIW53

Price: 183 600 EUR

agency fees included: 8 % TTC to be paid by the buyer (170 000 EUR without fees)

#### Spacious 3-bedroom farmhouse with stone barn on 2 acres













## **FNFRGY - DPF**



### INFORMATION

Town: Larchamp

Department: Mayenne

Bed: 3

Bath:

Floor: 127 m2 Plot Size: 8330 m2

#### IN BRIFF

Situated in the commune of Larchamp (Mayenne) this imposing stone farmhouse offers comfortable accommodation and has plenty of outside space to enjoy. The farmhouse comprises, on the ground floor: a large open-plan kitchen and dining room, living room, study (or 4th bedroom) WC. On the first floor there are 3 double bedrooms, a bathroom with shower and separate bath, WC, and a large landing with seating area. At the rear of the property there is a utility room and a boiler room. The property benefits from oil-fired central heating and has a micro-station which conforms to current standards. The property is in a small hamlet approximately 3 km from the village centre (3 mi