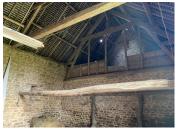

#### Spacious 3-bedroom farmhouse with stone barn on 2 acres

#### IN BRIFF

Situated in the commune of Larchamp (Mayenne) this imposing stone farmhouse offers comfortable accommodation and has plenty of outside space to enjoy. The farmhouse comprises, on the ground floor: a large open-plan kitchen and dining room, living room, study (or 4th bedroom) WC. On the first floor there are 3 double bedrooms, a bathroom with shower and separate bath, WC, and a large landing with seating area. At the rear of the property there is a utility room and a boiler room. The property benefits from oil-fired central heating and has a micro-station which conforms to current standards. The property is in a small hamlet approximately 3 km from the village centre (3 minute drive or 35 minute walk). In the village you will find some small shops - supermarket, bakery etc and a beautiful lake. The closest large towns are: Ernée (10km), Fougères and Gorron (18km)