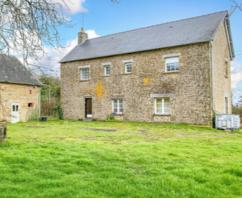

#### IN BRIFF

Situated in the commune of Larchamp (Mayenne) this imposing stone farmhouse offers comfortable accommodation and has plenty of outside space to enjoy. The farmhouse comprises, on the ground floor: a large open-plan kitchen and dining room, living room, study (or 4th bedroom) WC. On the first floor there are 3 double bedrooms, a bathroom with shower and separate bath, WC, and a large landing with seating area. At the rear of the property there is a utility room and a boiler room. The property benefits from oil-fired central heating and has a micro-station which conforms to current standards. The property is in a small hamlet approximately 3 km from the village centre (3 minute drive or 35 minute walk). In the village you will find some small shops - supermarket, bakery etc and a beautiful lake. The closest large towns are: Ernée (10km), Fougères and Gorron (18km)