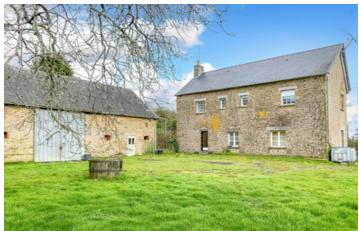

#### Spacious 3-bedroom farmhouse with stone barn on 2 acres

#### IN BRIFF

Situated in the commune of Larchamp (Mayenne) this imposing stone farmhouse offers comfortable accommodation and has plenty of outside space to enjoy. The farmhouse comprises, on the ground floor: a large open-plan kitchen and dining room, living room, study (or 4th bedroom) WC. On the first floor there are 3 double bedrooms, a bathroom with shower and separate bath, WC, and a large landing with seating area. At the rear of the property there is a utility room and a boiler room. The property benefits from oil-fired central heating and has a micro-station which conforms to current standards. The property is in a small hamlet approximately 3 km from the village centre (3 minute drive or 35 minute walk). In the village you will find some small shops - supermarket, bakery etc and a beautiful lake. The closest large towns are: Ernée (10km), Fougères and Gorron (18km)