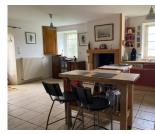

#### IN BRIFF

Situated in the commune of Larchamp (Mayenne) this imposing stone farmhouse offers comfortable accommodation and has plenty of outside space to enjoy. The farmhouse comprises, on the ground floor: a large open-plan kitchen and dining room, living room, study (or 4th bedroom) WC. On the first floor there are 3 double bedrooms, a bathroom with shower and separate bath, WC, and a large landing with seating area. At the rear of the property there is a utility room and a boiler room. The property benefits from oil-fired central heating and has a micro-station which conforms to current standards. The property is in a small hamlet approximately 3 km from the village centre (3 minute drive or 35 minute walk). In the village you will find some small shops - supermarket, bakery etc and a beautiful lake. The closest large towns are: Ernée (10km), Fougères and Gorron (18km)