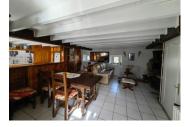

On the second attic floor including a living room and a bedroom with skylight

Cellar: pellet biomass home automation boiler, very economical and practical, making the interior atmosphere warm, chalet-style.