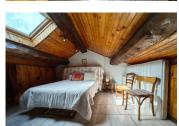

### DESCRIPTION

Rustic, semi-detached house, made of stone and wood, less than 5 minutes walk from the slopes:

Living room of 30 m, with open kitchen (American style), equipped

On the first floor 3 bedrooms and a bathroom with shower cubicle

On the second attic floor including a living room and a bedroom with skylight

Cellar: pellet biomass home automation boiler, very economical and practical, making the interior atmosphere warm, chalet-style.