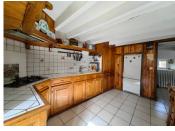

### DESCRIPTION

Rustic, semi-detached house, made of stone and wood, less than 5 minutes walk from the slopes:

Living room of 30 m, with open kitchen (American style), equipped

On the first floor 3 bedrooms and a bathroom with shower cubicle