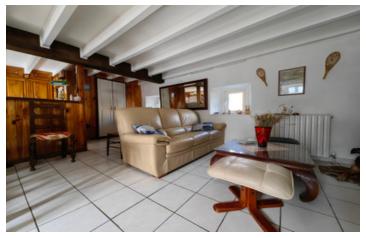

## IN BRIEF

For lovers of old buildings of character, we offer you this unique property on the market, building from 1949, healthy and well maintained, beautiful residence in stone and wood, with a view of the Angles slopes and Lake Matemale. You will enjoy living the old-fashioned way and preparing your traditional bread, in an old, completely functional bread oven. Located between 1600m and 2400m above sea level, with a quality ski area, the resort also has an Angléo Balneo&Spa aqua wellness area, a Lou Bac Mountain monorail sled, a Bike Park, a leisure area with Pumptrack, Bowl and city stadium, the Animal Park. Don't wait any longer, come and connect with history in a living environment that benefits from all the comforts of modern times.

### DESCRIPTION

Rustic, semi-detached house, made of stone and wood, less than 5 minutes walk from the slopes:

Living room of 30 m, with open kitchen (American style), equipped

On the first floor 3 bedrooms and a bathroom with shower cubicle