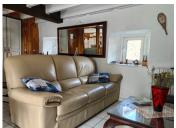

### DESCRIPTION

Rustic, semi-detached house, made of stone and wood, less than 5 minutes walk from the slopes:

Living room of 30 m, with open kitchen (American style), equipped

On the first floor 3 bedrooms and a bathroom with shower cubicle