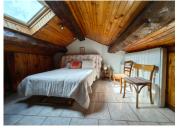

On the second attic floor including a living room and a bedroom with skylight

Cellar: pellet biomass home automation boiler, very economical and practical, making the interior atmosphere warm, chalet-style.