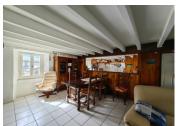

### DESCRIPTION

Rustic, semi-detached house, made of stone and wood, less than 5 minutes walk from the slopes:

Living room of 30 m, with open kitchen (American style), equipped

On the first floor 3 bedrooms and a bathroom with shower cubicle

On the second attic floor including a living room and a bedroom with skylight

Cellar: pellet biomass home automation boiler, very economical and practical, making the interior atmosphere warm, chalet-style.