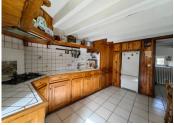

### DESCRIPTION

Rustic, semi-detached house, made of stone and wood, less than 5 minutes walk from the slopes:

Living room of 30 m, with open kitchen (American style), equipped

On the first floor 3 bedrooms and a bathroom with shower cubicle