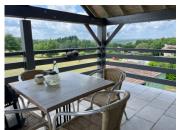

Covered terrace with uninterrupted views to the rear

Two terraces to the front of the house

- On the first floor (approx. 72m2) is a flat with a living room comprising a lounge/dining room and an open-plan kitchen (access to balcony).

Bedroom, shower room and WC.

Covered terrace (balcony) with uninterrupted views.