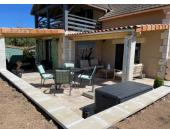

Covered terrace with uninterrupted views to the rear

Two terraces to the front of the house

- On the first floor (approx. 72m2) is a flat with a living room comprising a lounge/dining room and an open-plan kitchen (access to balcony).

#### LAND

Land of approx. 1900m2 with uninterrupted view Fully fenced
Garden shed
Parking spaces to the front of the property

\*\*Worth knowing\*\*

Mains drainage

Double glazing throughout

Taxe foncière 704 euros