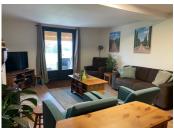

Covered terrace with uninterrupted views to the rear

Two terraces to the front of the house

- On the first floor (approx. 72m2) is a flat with a living room comprising a lounge/dining room and an open-plan kitchen (access to balcony).

Bedroom, shower room and WC.

Covered terrace (balcony) with uninterrupted views.