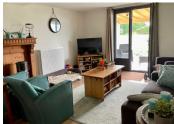

### DESCRIPTION

HOUSE - 165m2 approx.

The house comprises of 2 apartments but would equally work as a large family home.:

- Ground floor (93m2 approx) an entrance hall, a living room with sitting room (terrace access), a fitted and equipped kitchen with dining room (terrace access) WC, two bedrooms, a shower room with WC.