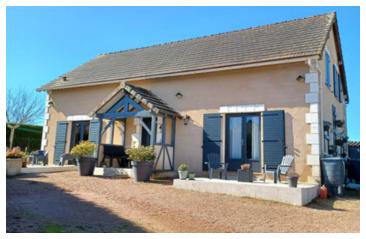

### DESCRIPTION

HOUSE - 165m2 approx.

The house comprises of 2 apartments but would equally work as a large family home.:

- Ground floor (93m2 approx) an entrance hall, a living room with sitting room (terrace access), a fitted and equipped kitchen with dining room (terrace access) WC, two bedrooms, a shower room with WC.

Covered terrace with uninterrupted views to the rear

Two terraces to the front of the house

- On the first floor (approx. 72m2) is a flat with a living room comprising a lounge/dining room and an open-plan kitchen (access to balcony).