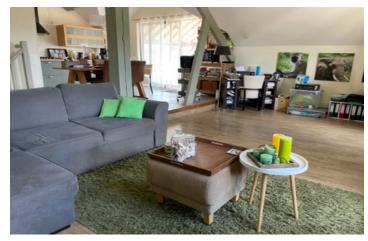

### DESCRIPTION

HOUSE - 165m2 approx.

The house comprises of 2 apartments but would equally work as a large family home.:

- Ground floor (93m2 approx) an entrance hall, a living room with sitting room (terrace access), a fitted and equipped kitchen with dining room (terrace access) WC, two bedrooms, a shower room with WC.