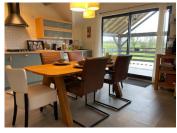

### DESCRIPTION

HOUSE - 165m2 approx.

The house comprises of 2 apartments but would equally work as a large family home.:

- Ground floor (93m2 approx) an entrance hall, a living room with sitting room (terrace access), a fitted and equipped kitchen with dining room (terrace access) WC, two bedrooms, a shower room with WC.