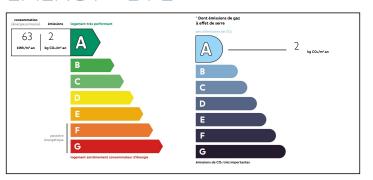

# INFORMATION

Town: Abjat-sur-Bandiat

Department: Dordogne

Bed: 3

Bath: 2

Floor: 165 m2
Plot Size: 1913 m2

**ENERGY - DPE** 

NB. Quoted prices relate to euro transactions. Fluctuations in exchange rates are not the responsibility of the agency or those representing it. The agency and its representatives are not authorised to make or give guarantees relating to the property. These particulars do not form part of any contract but are to be taken as a general representation of the property. Any areas, measurements or distances are approximate. Text, photographs and plans, where applicable, are for guidance only. Leggett and its representatives have not tested services, equipment or facilities and cannot guarantee the same.