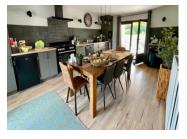

### DESCRIPTION

HOUSE - 165m2 approx.

The house comprises of 2 apartments but would equally work as a large family home.:

- Ground floor (93m2 approx) an entrance hall, a living room with sitting room (terrace access), a fitted and equipped kitchen with dining room (terrace access) WC, two bedrooms, a shower room with WC.