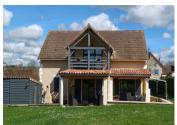

### DESCRIPTION

HOUSE - 165m2 approx.

The house comprises of 2 apartments but would equally work as a large family home.:

- Ground floor (93m2 approx) an entrance hall, a living room with sitting room (terrace access), a fitted and equipped kitchen with dining room (terrace access) WC, two bedrooms, a shower room with WC.

Covered terrace with uninterrupted views to the rear

Two terraces to the front of the house

- On the first floor (approx. 72m2) is a flat with a living room comprising a lounge/dining room and an open-plan kitchen (access to balcony).

Bedroom, shower room and WC.

Covered terrace (balcony) with uninterrupted views.