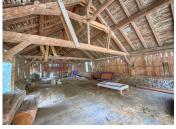

### IN BRIEF

Located in the mountains just a 10-minute drive from Faverge, the barn has fine views of the Bauges mountains and La Tournette, the imposing peak next to lake Annecy. Nestled in a small Savoyard hamlet with no passing traffic the barn will convert into a spacious open plan chalet filled with rustic charm and stylish comfort. With a footprint of 170m2 for the main floor plus the roof space and 140m2 on the lower garden level including vaulted cellars, the existing planning permission gives you the option to create a beautiful property adapted to your personal requirements.