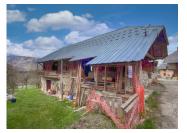

### IN BRIEF

Located in the mountains just a 10-minute drive from Faverge, the barn has fine views of the Bauges mountains and La Tournette, the imposing peak next to lake Annecy. Nestled in a small Savoyard hamlet with no passing traffic the barn will convert into a spacious open plan chalet filled with rustic charm and stylish comfort. With a footprint of 170m2 for the main floor plus the roof space and 140m2 on the lower garden level including vaulted cellars, the existing planning permission gives you the option to create a beautiful property adapted to your personal requirements.

## DESCRIPTION

The architects plans include a large terrace with panoramic views over the valley and the mountains which will lift the spirit. Examples of the proposed interior are included to give you an idea of what's possible.