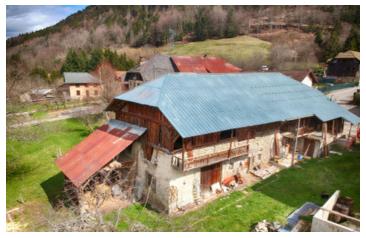

#### Barn for sale with planning permission for a stunning 340m chalet in a Savoyard village near the col de Tamié

### IN BRIEF

Located in the mountains just a 10-minute drive from Faverge, the barn has fine views of the Bauges mountains and La Tournette, the imposing peak next to lake Annecy. Nestled in a small Savoyard hamlet with no passing traffic the barn will convert into a spacious open plan chalet filled with rustic charm and stylish comfort. With a footprint of 170m2 for the main floor plus the roof space and 140m2 on the lower garden level including vaulted cellars, the existing planning permission gives you the option to create a beautiful property adapted to your personal requirements.