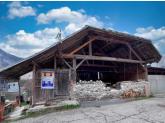

### IN BRIEF

Located in the mountains just a 10-minute drive from Faverge, the barn has fine views of the Bauges mountains and La Tournette, the imposing peak next to lake Annecy. Nestled in a small Savoyard hamlet with no passing traffic the barn will convert into a spacious open plan chalet filled with rustic charm and stylish comfort. With a footprint of 170m2 for the main floor plus the roof space and 140m2 on the lower garden level including vaulted cellars, the existing planning permission gives you the option to create a beautiful property adapted to your personal requirements.