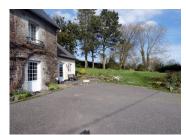

#### Charming 3 bed stone house with 1-bed gite situated in peaceful countryside

#### IN BRIEF

Situated at the end of a no-through lane with no passing traffic, well-maintained 3/4 bed semi-detached stone house with adjoining I-bed self-contained annexe, suitable for use as a gite.

### **DESCRIPTION**

Semi-detached house with double glazing and oil-fired heating.

----

Information about risks to which this property is exposed is available on the Géorisques website : https://www.georisques.gouv.fr