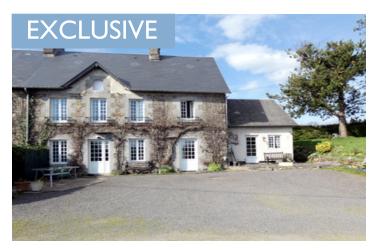

#### Charming 3 bed stone house with 1-bed gite situated in peaceful countryside

#### IN BRIEF

Situated at the end of a no-through lane with no passing traffic, well-maintained 3/4 bed semi-detached stone house with adjoining I-bed self-contained annexe, suitable for use as a gite.

### **DESCRIPTION**

Semi-detached house with double glazing and oil-fired heating.

----

Information about risks to which this property is exposed is available on the Géorisques website : https://www.georisques.gouv.fr