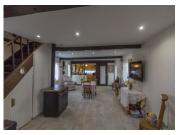

On the ground floor Living room/dining room [] 42,8 m<sup>2</sup> Kitchen [] 8,2 m<sup>2</sup> Shower room [] 7 m<sup>2</sup>

Upstairs Bedroom 1 🛛 14 m<sup>2</sup> Bedroom 2 🖛 13 m<sup>2</sup> Bedroom 3 🖛 15,7 m<sup>2</sup> Landing room 🖛 13.9 m<sup>2</sup>