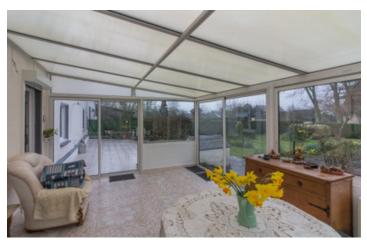

### IN BRIEF

This house offers you a peaceful and pleasant living environment because it is located in a dead end, away from the street. You can enjoy enclosed grounds with a veranda at the front of the property, as well as a winter garden at the back, overlooking a garden with trees and flowers.

Veranda 🛛 17.8 m² Winter garden 🖓 21.2 m²

Terrace 🛛 29 m<sup>2</sup>

Garage 🛛 23 m²

Hangar 🛛 17 m²

-----

Information about risks to which this property is exposed is available on the Géorisques website : https://www.georisques.gouv.fr