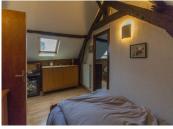

On the ground floor Living room/dining room [] 42,8 m<sup>2</sup> Kitchen [] 8,2 m<sup>2</sup> Shower room [] 7 m<sup>2</sup>

Upstairs Bedroom 1 🛛 14 m<sup>2</sup> Bedroom 2 🖛 13 m<sup>2</sup> Bedroom 3 🖛 15,7 m<sup>2</sup> Landing room 🖛 13.9 m<sup>2</sup>