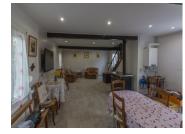

On the ground floor Living room/dining room [] 42,8 m<sup>2</sup> Kitchen [] 8,2 m<sup>2</sup> Shower room [] 7 m<sup>2</sup>

Upstairs Bedroom 1 🛛 14 m<sup>2</sup> Bedroom 2 🖛 13 m<sup>2</sup> Bedroom 3 🖛 15,7 m<sup>2</sup> Landing room 🖛 13.9 m<sup>2</sup>