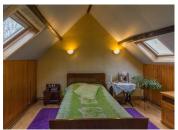

On the ground floor Living room/dining room [] 42,8 m<sup>2</sup> Kitchen [] 8,2 m<sup>2</sup> Shower room [] 7 m<sup>2</sup>

Upstairs Bedroom 1 🛛 14 m<sup>2</sup> Bedroom 2 🖛 13 m<sup>2</sup> Bedroom 3 🖛 15,7 m<sup>2</sup> Landing room 🖛 13.9 m<sup>2</sup>