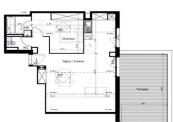

## DESCRIPTION

This 2 room apartment has 39.41 m<sup>2</sup> of living space and is located on the 1st floor. Living room / Kitchen 25 m<sup>2</sup> Fitted kitchen for the 2 and 3 room flats 10 m<sup>2</sup> bedroom Bathroom 2.5 m<sup>2</sup> Toilet 12 m<sup>2</sup> West facing 8 m<sup>2</sup> balcony Parking included outside