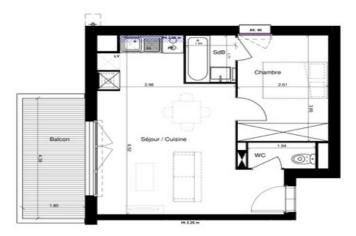

## DESCRIPTION

This 2 room apartment has 39.41 m<sup>2</sup> of living space and is located on the 1st floor. Living room / Kitchen 25 m<sup>2</sup> Fitted kitchen for the 2 and 3 room flats 10 m<sup>2</sup> bedroom Bathroom 2.5 m<sup>2</sup> Toilet 12 m<sup>2</sup> West facing 8 m<sup>2</sup> balcony Parking included outside