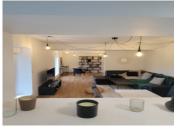

## IN BRIEF

Enter the apartment through the ground floor entrance, where you'll find a practical bathroom spanning approximately 7m<sup>2</sup> and a nearby toilet. Ascend the staircase to access the fully equipped kitchen, covering around 10m<sup>2</sup> and featuring two windows for ample natural light. Adjoining the kitchen is a spacious living room of approximately 27m<sup>2</sup>, boasting charming parquet flooring. At the opposite end of the apartment, tucked away in a peaceful corner, is a comfortable 13m<sup>2</sup> bedroom with a sizable dressing room. This apartment underwent a comprehensive renovation in 2023, including insulation, electrical, plumbing, and fittings upgrades, ensuring modern functionality and comfort