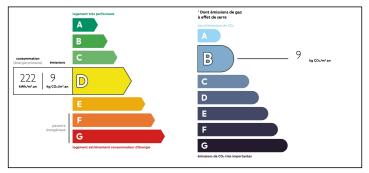

Ref: A28016ZDV86

Price: 157 000 EUR agency fees to be paid by the seller

#### Poitiers - I bed duplex apartment with private parking















#### ENERGY - DPE



# INFORMATION

| Town:       | Buxerolles |
|-------------|------------|
| Department: | Vienne     |
| Bed:        | I          |
| Bath:       | Ι          |
| Floor:      | 58 m2      |
| Plot Size:  | 0 m2       |

## IN BRIEF

Enter the apartment through the ground floor entrance, where you'll find a practical bathroom spanning approximately 7m<sup>2</sup> and a nearby toilet. Ascend the staircase to access the fully equipped kitchen, covering around 10m<sup>2</sup> and featuring two windows for ample natural light. Adjoining the kitchen is a spacious living room of approximately 27m<sup>2</sup>, boasting charming parquet flooring. At the opposite end of the apartment, tucked away in a peaceful corner, is a comfortable 13m<sup>2</sup> bedroom with a sizable dressing room. This apart