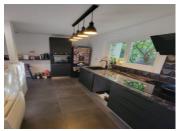

## IN BRIEF

Enter the apartment through the ground floor entrance, where you'll find a practical bathroom spanning approximately 7m<sup>2</sup> and a nearby toilet. Ascend the staircase to access the fully equipped kitchen, covering around 10m<sup>2</sup> and featuring two windows for ample natural light. Adjoining the kitchen is a spacious living room of approximately 27m<sup>2</sup>, boasting charming parquet flooring. At the opposite end of the apartment, tucked away in a peaceful corner, is a comfortable 13m<sup>2</sup> bedroom with a sizable dressing room. This apartment underwent a comprehensive renovation in 2023, including insulation, electrical, plumbing, and fittings upgrades, ensuring modern functionality and comfort