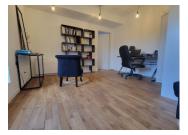

## IN BRIEF

Enter the apartment through the ground floor entrance, where you'll find a practical bathroom spanning approximately 7m<sup>2</sup> and a nearby toilet. Ascend the staircase to access the fully equipped kitchen, covering around 10m<sup>2</sup> and featuring two windows for ample natural light. Adjoining the kitchen is a spacious living room of approximately 27m<sup>2</sup>, boasting charming parquet flooring. At the opposite end of the apartment, tucked away in a peaceful corner, is a comfortable 13m<sup>2</sup> bedroom with a sizable dressing room. This apartment underwent a comprehensive renovation in 2023, including insulation, electrical, plumbing, and fittings upgrades, ensuring modern functionality and comfort