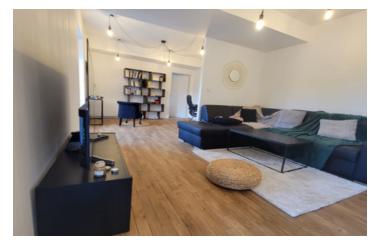

## IN BRIEF

Enter the apartment through the ground floor entrance, where you'll find a practical bathroom spanning approximately 7m<sup>2</sup> and a nearby toilet. Ascend the staircase to access the fully equipped kitchen, covering around 10m<sup>2</sup> and featuring two windows for ample natural light. Adjoining the kitchen is a spacious living room of approximately 27m<sup>2</sup>, boasting charming parquet flooring. At the opposite end of the apartment, tucked away in a peaceful corner, is a comfortable 13m<sup>2</sup> bedroom with a sizable dressing room. This apartment underwent a comprehensive renovation in 2023, including insulation, electrical, plumbing, and fittings upgrades, ensuring modern functionality and comfort