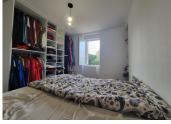

## IN BRIEF

Enter the apartment through the ground floor entrance, where you'll find a practical bathroom spanning approximately 7m<sup>2</sup> and a nearby toilet. Ascend the staircase to access the fully equipped kitchen, covering around 10m<sup>2</sup> and featuring two windows for ample natural light. Adjoining the kitchen is a spacious living room of approximately 27m<sup>2</sup>, boasting charming parquet flooring. At the opposite end of the apartment, tucked away in a peaceful corner, is a comfortable 13m<sup>2</sup> bedroom with a sizable dressing room. This apartment underwent a comprehensive renovation in 2023, including insulation, electrical, plumbing, and fittings upgrades, ensuring modern functionality and comfort