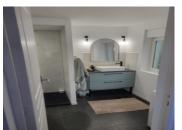

## IN BRIEF

Enter the apartment through the ground floor entrance, where you'll find a practical bathroom spanning approximately 7m<sup>2</sup> and a nearby toilet. Ascend the staircase to access the fully equipped kitchen, covering around 10m<sup>2</sup> and featuring two windows for ample natural light. Adjoining the kitchen is a spacious living room of approximately 27m<sup>2</sup>, boasting charming parquet flooring. At the opposite end of the apartment, tucked away in a peaceful corner, is a comfortable 13m<sup>2</sup> bedroom with a sizable dressing room. This apartment underwent a comprehensive renovation in 2023, including insulation, electrical, plumbing, and fittings upgrades, ensuring modern functionality and comfort