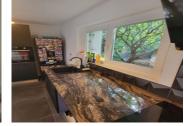

## IN BRIEF

Enter the apartment through the ground floor entrance, where you'll find a practical bathroom spanning approximately 7m<sup>2</sup> and a nearby toilet. Ascend the staircase to access the fully equipped kitchen, covering around 10m<sup>2</sup> and featuring two windows for ample natural light. Adjoining the kitchen is a spacious living room of approximately 27m<sup>2</sup>, boasting charming parquet flooring. At the opposite end of the apartment, tucked away in a peaceful corner, is a comfortable 13m<sup>2</sup> bedroom with a sizable dressing room. This apartment underwent a comprehensive renovation in 2023, including insulation, electrical, plumbing, and fittings upgrades, ensuring modern functionality and comfort