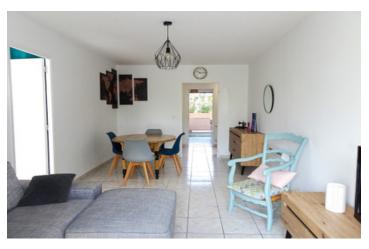

## IN BRIEF

In the quiet, gated and secure REGENCE PARK condominium, a tastefully renovated flat. Located on the raised ground floor, this flat comprises: an entrance hall with cupboard, a living room with its own south-facing terrace, a beautiful fitted and equipped kitchen with its own north-facing terrace + a storeroom. The sleeping area comprises two bedrooms with large closets, a shower room and separate toilet. The flat has plenty of storage space and private parking in the basement. Individual gas-fired heating with boiler and double-glazed windows. Condominium charges include cold water, janitor, cleaning and maintenance of green spaces.

#### DESCRIPTION

In the quiet, gated and secure REGENCE PARK condominium, a tastefully renovated flat.

Located on the raised ground floor, this flat comprises: an entrance hall with cupboard, a living room with its own south-facing terrace, a beautiful fitted and equipped kitchen with its own north-facing terrace + a storeroom. The sleeping area comprises two bedrooms with large closets, a shower room and separate toilet. The flat has plenty of storage space and private parking in the basement.