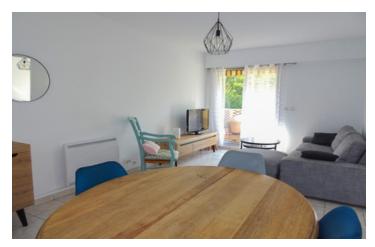

## IN BRIEF

In the quiet, gated and secure REGENCE PARK condominium, a tastefully renovated flat. Located on the raised ground floor, this flat comprises: an entrance hall with cupboard, a living room with its own south-facing terrace, a beautiful fitted and equipped kitchen with its own north-facing terrace + a storeroom. The sleeping area comprises two bedrooms with large closets, a shower room and separate toilet. The flat has plenty of storage space and private parking in the basement. Individual gas-fired heating with boiler and double-glazed windows. Condominium charges include cold water, janitor, cleaning and maintenance of green spaces.

#### DESCRIPTION

In the quiet, gated and secure REGENCE PARK condominium, a tastefully renovated flat.

Located on the raised ground floor, this flat comprises: an entrance hall with cupboard, a living room with its own south-facing terrace, a beautiful fitted and equipped kitchen with its own north-facing terrace + a storeroom. The sleeping area comprises two bedrooms with large closets, a shower room and separate toilet. The flat has plenty of storage space and private parking in the basement.