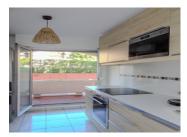

## IN BRIEF

In the quiet, gated and secure REGENCE PARK condominium, a tastefully renovated flat. Located on the raised ground floor, this flat comprises: an entrance hall with cupboard, a living room with its own south-facing terrace, a beautiful fitted and equipped kitchen with its own north-facing terrace + a storeroom. The sleeping area comprises two bedrooms with large closets, a shower room and separate toilet. The flat has plenty of storage space and private parking in the basement. Individual gas-fired heating with boiler and double-glazed windows. Condominium charges include cold water, janitor, cleaning and maintenance of green spaces.

#### DESCRIPTION

In the quiet, gated and secure REGENCE PARK condominium, a tastefully renovated flat.

Located on the raised ground floor, this flat comprises: an entrance hall with cupboard, a living room with its own south-facing terrace, a beautiful fitted and equipped kitchen with its own north-facing terrace + a storeroom. The sleeping area comprises two bedrooms with large closets, a shower room and separate toilet. The flat has plenty of storage space and private parking in the basement.