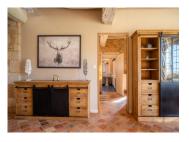

### DESCRIPTION

MANOR: 350m2 GARDEN FLOOR Kitchen Back kitchen / utility Dining room GROUND FLOOR Entrance, hallway and stairs Double lounge with large fireplace 2 bedrooms with bathroom and WC FIRST FLOOR Clearance Corridor Two bedrooms Bathroom with WC