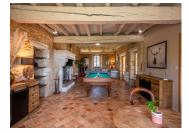

### DESCRIPTION

MANOR: 350m2 GARDEN FLOOR Kitchen Back kitchen / utility Dining room GROUND FLOOR Entrance, hallway and stairs Double lounge with large fireplace 2 bedrooms with bathroom and WC FIRST FLOOR Clearance Corridor Two bedrooms Bathroom with WC