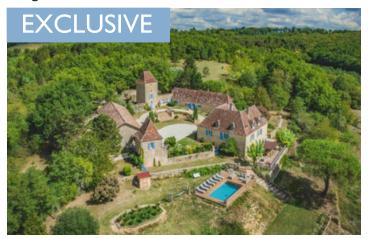

Exceptional property: manor house, four gîtes, swimming pools and outbuildings set on 10 hectares in Perigord.

## IN BRIEF

This superb estate comprises a manor house and four independent guest houses (gîtes), all opening onto a large courtyard, all complemented by two swimming pools and a large barn set on 10 hectares of meadow, forest and private paths offering absolute privacy... This property offers a complete package: an exceptional setting, absolute peace and quiet, panoramic views and a stunning renovation that has perfectly preserved the character of the place.