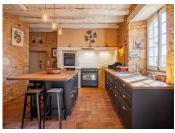

### DESCRIPTION

MANOR: 350m2 GARDEN FLOOR Kitchen Back kitchen / utility Dining room GROUND FLOOR Entrance, hallway and stairs Double lounge with large fireplace 2 bedrooms with bathroom and WC FIRST FLOOR Clearance Corridor Two bedrooms Bathroom with WC