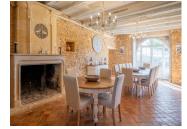

### DESCRIPTION

MANOR: 350m2 GARDEN FLOOR Kitchen Back kitchen / utility Dining room GROUND FLOOR Entrance, hallway and stairs Double lounge with large fireplace 2 bedrooms with bathroom and WC FIRST FLOOR Clearance Corridor Two bedrooms Bathroom with WC