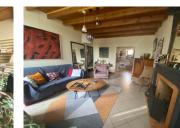

### Ground Floor

- Kitchen/ dining room 28.5m2
- Utility room/ cloakroom
- Living room 23.6m2
- Bedroom I 19.5m2
- Attached bathroom with bath, shower, WC
- -14.5m2