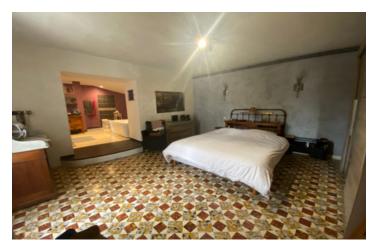

### Ground Floor

- Kitchen/ dining room 28.5m2
- Utility room/ cloakroom
- Living room 23.6m2
- Bedroom I 19.5m2
- Attached bathroom with bath, shower, WC
- -14.5m2

### First Floor

- Bedroom 2 14.5m2
- Bedroom 3 17.5m2
- Bedroom 4 (to renovate) 13.5m2