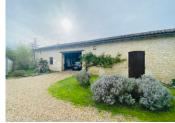

### Outside

\_\_\_\_\_

- Garage 55m2
- Outbuilding 65m2
- Workshop 65m2
- Boiler room with WC

\*Heating via oil and wood-burner

- \* Double glazed and insulated throughout
- \* All measurements are approximate