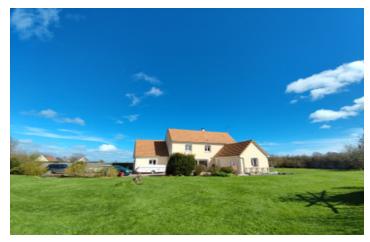

Impressive contemporary house set in 3000m2 enclosed garden. 4 bed, 3 bath. Double garage. Close to the beach.

### IN BRIEF

Lovely countryside setting for this contemporary house near to the sea and D-Day beaches. Comfortable ground floor living arrangement with living-dining-kitchen, bedroom and bathroom. Double garage with internal access. Large sunny terrace. Wheelchair accessible. On the first floor there are a further three bedrooms, two with ensuite and a separate W.C. Enclosed garden of 3000m2 with robot lawn mower. Close to amenities. Not overlooked.