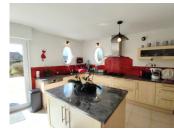

### IN BRIEF

Lovely countryside setting for this contemporary house near to the sea and D-Day beaches. Comfortable ground floor living arrangement with living-dining-kitchen, bedroom and bathroom. Double garage with internal access. Large sunny terrace. Wheelchair accessible. On the first floor there are a further three bedrooms, two with ensuite and a separate W.C. Enclosed garden of 3000m2 with robot lawn mower. Close to amenities. Not overlooked.