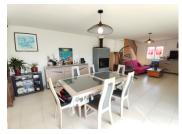

### IN BRIEF

Lovely countryside setting for this contemporary house near to the sea and D-Day beaches. Comfortable ground floor living arrangement with living-dining-kitchen, bedroom and bathroom. Double garage with internal access. Large sunny terrace. Wheelchair accessible. On the first floor there are a further three bedrooms, two with ensuite and a separate W.C. Enclosed garden of 3000m2 with robot lawn mower. Close to amenities. Not overlooked.