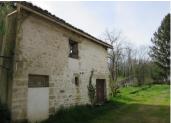

## Traditional detached stone house with 3 bedrooms, barns and large garden with woodland

# IN BRIEF

This detached stone house has been renovated to create a comfortable home. With large garden, which has a section of woodland.

**ENERGY - DPE** 

NB. Quoted prices relate to euro transactions. Fluctuations in exchange rates are not the responsibility of the agency or those representing it. The agency and its representatives are not authorised to make or give guarantees relating to the property. These particulars do not form part of any contract but are to be taken as a general representation of the property. Any areas, measurements or distances are approximate. Text, photographs and plans, where applicable, are for guidance only. Leggett and its representatives have not tested services, equipment or facilities and cannot guarantee the same.

#### **EXTERIOR**

The garden is accessed via large gates. To the left is an attractive two storey stone outbuilding.

Attached to the house is a large barn (approx. 70m2) which has a log store at the end. Attached to the barn are additional outbuildings, perfect for garden equipment etc. There is also an old bread oven.