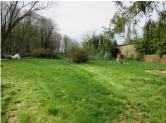

The garden is a good size with fruit trees, including mirabels, abricots, apples and cherry. There is also a section of woodland.