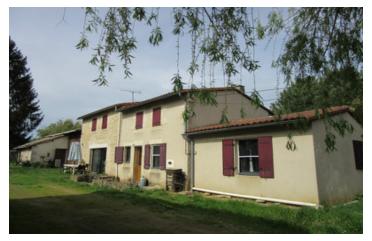

## Traditional detached stone house with 3 bedrooms, barns and large garden with woodland

#### **EXTERIOR**

The garden is accessed via large gates. To the left is an attractive two storey stone outbuilding.

Attached to the house is a large barn (approx. 70m2) which has a log store at the end. Attached to the barn are additional outbuildings, perfect for garden equipment etc. There is also an old bread oven.

The garden is a good size with fruit trees, including mirabels, abricots, apples and cherry. There is also a section of woodland.