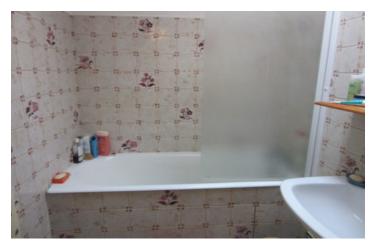

Storage area - practical storage area.

Master bedroom - attractive double room, with wooden floor and basin.

Shower room - modern shower room with WC.