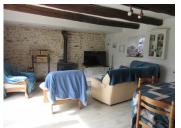

## **GROUND FLOOR**

Entrance leading into a country style fitted kitchen, with plenty of storage.

WC - with plumbing for washing machine.

Sitting/dining room - spacious and bright room with exposed stonework and beams. Large patio doors lead out in the garden.