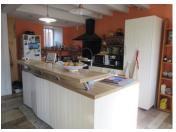

## **GROUND FLOOR**

Entrance leading into a country style fitted kitchen, with plenty of storage.

WC - with plumbing for washing machine.

Sitting/dining room - spacious and bright room with exposed stonework and beams. Large patio doors lead out in the garden.