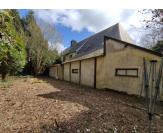

In addition, there is also a boiler room, and good size office space leading through to the back of the integral garage.

In the opposite direction from the kitchen you access a very large room divided into two with a split wall, with beams..... currently used as dining room one side and lounge the other.