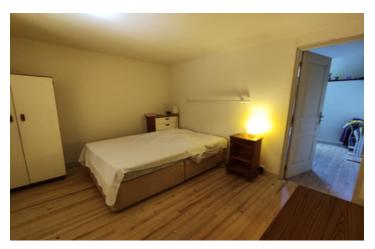

There is a log burner in the lounge. Aswell as oil fired radiators throughout the groundfloor and upstairs in one bedroom and the family bathroom.

Upstairs - very spacious landing, which has a door to outside, a granite staircase, so you can choose to have your front door either on the ground floor or the first floor!

On the landing numerous cupboards, allowing for ample storage. Large family bathroom with corner bath.

Bedroom one - double plus space for storage, window to one end.

Bedroom two - Master, again ample space for storage and large VELUX.