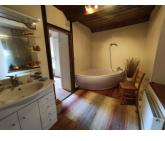

On the landing numerous cupboards, allowing for ample storage. Large family bathroom with corner bath.

Bedroom one - double plus space for storage, window to one end.

Bedroom two - Master, again ample space for storage and large VELUX.