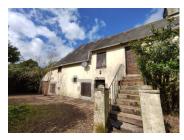

#### DESCRIPTION

Great potential to buy this good size family home.

Laid out as follows -

Enter into a spacious kitchen with fully fitted units plus ample space for either a sofa, as currently used or alternatively a breakfast room.

In addition, there is also a boiler room, and good size office space leading through to the back of the integral garage.

In the opposite direction from the kitchen you access a very large room divided into two with a split wall, with beams..... currently used as dining room one side and lounge the other.