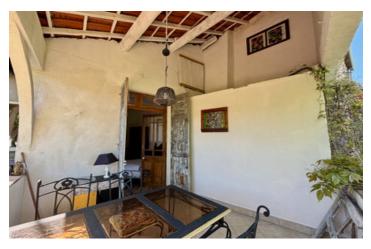

#### DESCRIPTION A charming village house is

A charming village house is set in grounds of about 544 m<sup>2</sup> and has a lovely garden with dominant views of the Château du Montalet.

The house consists of a living area on the ground floor with sitting room, dining room and bathroom.

On the 1st floor are 3 bedrooms, and a sitting area, 2 bedrooms are equipped with a bathroom en suite. One of the bedrooms has direct access to a covered terrace with breathtaking views

A beautiful outbuilding with two already converted rooms can be used as additional bedrooms.