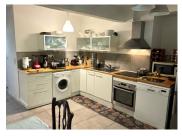

#### DESCRIPTION A charming village house is

A charming village house is set in grounds of about 544 m<sup>2</sup> and has a lovely garden with dominant views of the Château du Montalet.

The house consists of a living area on the ground floor with sitting room, dining room and bathroom.

On the 1st floor are 3 bedrooms, and a sitting area, 2 bedrooms are equipped with a bathroom en suite. One of the bedrooms has direct access to a covered terrace with breathtaking views

A beautiful outbuilding with two already converted rooms can be used as additional bedrooms.