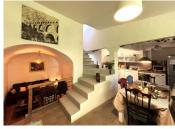

#### DESCRIPTION A charming village house is

A charming village house is set in grounds of about 544 m<sup>2</sup> and has a lovely garden with dominant views of the Château du Montalet.

The house consists of a living area on the ground floor with sitting room, dining room and bathroom.

On the 1st floor are 3 bedrooms, and a sitting area, 2 bedrooms are equipped with a bathroom en suite. One of the bedrooms has direct access to a covered terrace with breathtaking views

A beautiful outbuilding with two already converted rooms can be used as additional bedrooms.