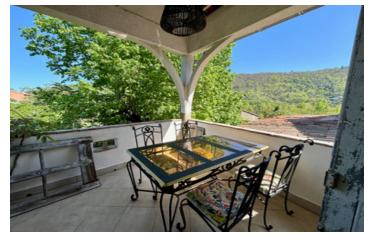

#### DESCRIPTION A charming village house is

A charming village house is set in grounds of about 544 m<sup>2</sup> and has a lovely garden with dominant views of the Château du Montalet.

The house consists of a living area on the ground floor with sitting room, dining room and bathroom.

On the 1st floor are 3 bedrooms, and a sitting area, 2 bedrooms are equipped with a bathroom en suite. One of the bedrooms has direct access to a covered terrace with breathtaking views

A beautiful outbuilding with two already converted rooms can be used as additional bedrooms.