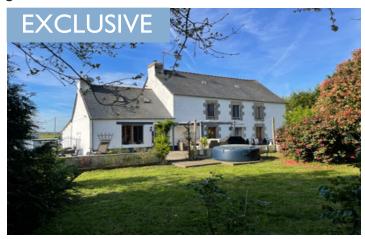

Beautifully renovated 4 bedroom 3 bathroom detached property with garage and workshop and large garden.

## IN BRIEF

Beautiful Countryside Property with Business Potential! Escape to this stunning detached property offering breathtaking views of the countryside, located just a short walk to Mohon and within a short drive to Ploermel and Josselin. Conveniently situated with easy access to major routes leading to Vannes and Rennes within an hour, this is the perfect blend of tranquility and accessibility. This meticulously renovated home boasts modern amenities while retaining its charming character. Double glazing throughout and recently insulated roof ensure energy efficiency and comfort year-round. With two entrances and two kitchens, complete with separate staircases to the bedrooms, there's immense potential for a lucrative gite business. Newly installed wood burner and pellet burner, complemented by radiators in the bathrooms. The property features a modern, fully fitted shaker style kitchen with built-in oven, microwave, and dishwasher, tiled floors throughout