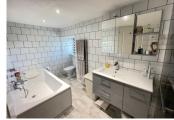

#### DESCRIPTION

. The spacious lounge offers a cozy ambiance with a wood burner and tiled floors.

without fees)

The very large utility room, or second kitchen could be useful if you wish to rent out as gîte as there is also a ground floor shower room with WC, and cave space, for storing bikes etc, ideal for additional living or storage. Plus, a generous garage and workshop provide ample space for cars and hobbies.

The first floor can be accessed via two staircases, the first is from the kitchen where you will discover the beautifully renovated bedroom flooded with natural light, including a master bedroom with an en suite bathroom . The second staircase is via the lounge to showcase 3 fabulously decorated double bedrooms one with a dressing room. The family bathroom boasts both a bath and walk-in shower with under floor heating, ensuring comfort and luxury.