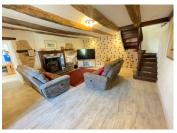

#### DESCRIPTION

. The spacious lounge offers a cozy ambiance with a wood burner and tiled floors.

without fees)

The very large utility room, or second kitchen could be useful if you wish to rent out as gîte as there is also a ground floor shower room with WC, and cave space, for storing bikes etc, ideal for additional living or storage. Plus, a generous garage and workshop provide ample space for cars and hobbies.