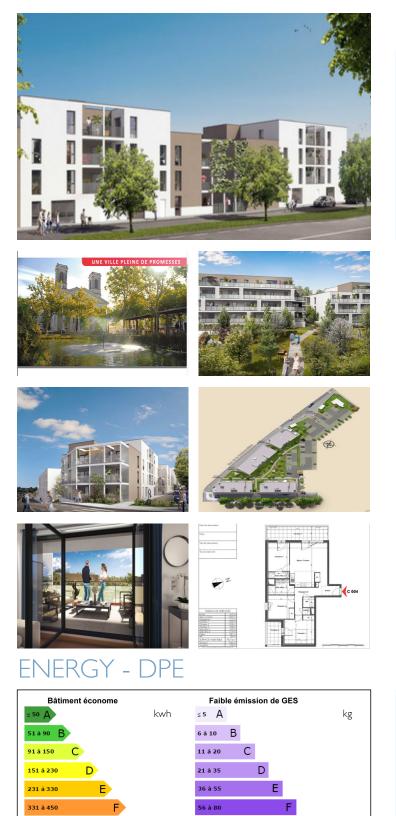

## Become the owner of a new T3 apartment in the heart of La Roche sur Yon.

> 80

Forte émission de GES

Bâtiment énergivore

## IN BRIEF

Move into this 78 m<sup>2</sup> apartment in the LE CLOS DU HARRAS residence in La Roche-sur-Yon, close to all amenities. Features: 6.45 m<sup>2</sup> entrance hall, 23.65 m<sup>2</sup> living room (lounge/living room, kitchen), 2 bedrooms (13.30 and 10.06 m<sup>2</sup>) with fitted closets, one with 5.56 m<sup>2</sup> terrace, third bedroom with 2.14 m<sup>2</sup> shower room, with terrace access. and a second bathroom of 5.29 m<sup>2</sup>. The floors are PVC, the heating is gas, the frames are gray PVC with manual and motorized roller shutters in the living room. 13.62 m<sup>2</sup> north-west-facing terrace with access to the living room, overlooking the landscaped area, allowing you to enjoy the outdoors with family or friends. The residence is fenced, with secure access via digicode and intercom.

## DESCRIPTION

Come and enjoy the pleasures of town and country. The CLOS DU HARRAS residence, located in the dynamic town of La Roche-sur-Yon, offers a complete lifestyle. Nearby, you'll find a multitude of shops, restaurants, hypermarkets, pharmacies, as well as a clinic and hospital for your health needs. The town also boasts a large educational center. To get around, bus line 4 is at your disposal close to the residence, but you can also enjoy peaceful walks or bike rides on the greenway. The residence is ideally located just 700 meters from Place Napoléon, the heart of the town. Les Sables d'Olonne is only 30 minutes away, and La Rochelle 1h30, giving you even more possibilities for discovery and escapade.