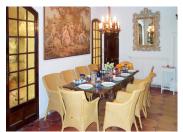

The villa comprises on the Ground Floor:

Grand entrance hallway with flagstone floor leading to a spacious dining room and circular lounge with baronial fireplace, tiled floors and vaulted ceiling. Family kitchen with a range of modern cabinets, storeroom and utility room.