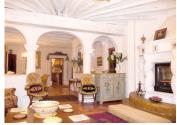

The villa comprises on the Ground Floor:

Grand entrance hallway with flagstone floor leading to a spacious dining room and circular lounge with baronial fireplace, tiled floors and vaulted ceiling. Family kitchen with a range of modern cabinets, storeroom and utility room.