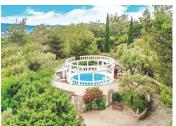

## IN BRIEF

Classic Romanesque-style hilltop villa with majestic views over Provence. 6 bedrooms plus private 1 bed cottage. Magnificent family home with huge letting potential can accommodate up to 16 people. Superb pool area. More construction land available. 15 km from Saint-Rémy-de-Provence. On the outskirts of Beaucaire with far-reaching views over the beautiful Provencal countryside, this unique property provides a substantial family home with 6 bedrooms and 5 bathrooms plus a separate 1 bedroom cottage offering flexible use for owners or staff. Successfully let throughout the long summer months, this property provides considerable rental income for the current owners. To view more photos click here

### ABOUT THE PROPERTY.

Set in a commanding position in the hills above Beaucaire and close to the River Rhone, this stunning Romanesque-style villa was built around a circular stone tower with windows dating from 1820. Surrounded by delightful, tranquil gardens and feature Roman colonnades and statues, the property offers sumptuous accommodation in a unique setting.