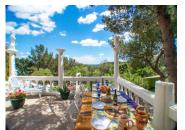

The villa comprises on the Ground Floor:

Grand entrance hallway with flagstone floor leading to a spacious dining room and circular lounge with baronial fireplace, tiled floors and vaulted ceiling. Family kitchen with a range of modern cabinets, storeroom and utility room.

Internal staircase from first floor to the Tower terrace with breathtaking 360 degree countryside views.

Outside there is a recently restored I bedroom self-contained separate cottage which could provide private and comfortable accommodation for the property owner or staff whilst the main house is...