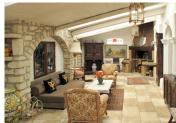

The villa comprises on the Ground Floor:

Grand entrance hallway with flagstone floor leading to a spacious dining room and circular lounge with baronial fireplace, tiled floors and vaulted ceiling. Family kitchen with a range of modern cabinets, storeroom and utility room.