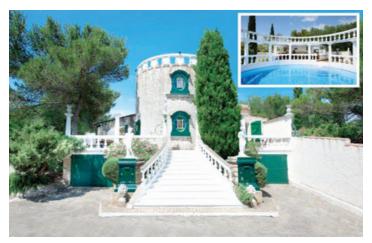

## IN BRIEF

Classic Romanesque-style hilltop villa with majestic views over Provence. 6 bedrooms plus private 1 bed cottage. Magnificent family home with huge letting potential can accommodate up to 16 people. Superb pool area. More construction land available. 15 km from Saint-Rémy-de-Provence. On the outskirts of Beaucaire with far-reaching views over the beautiful Provencal countryside, this unique property provides a substantial family home with 6 bedrooms and 5 bathrooms plus a separate 1 bedroom cottage offering flexible use for owners or staff. Successfully let throughout the long summer months, this property provides considerable rental income for the current owners. To view more photos click here

### ABOUT THE PROPERTY.

Set in a commanding position in the hills above Beaucaire and close to the River Rhone, this stunning Romanesque-style villa was built around a circular stone tower with windows dating from 1820. Surrounded by delightful, tranquil gardens and feature Roman colonnades and statues, the property offers sumptuous accommodation in a unique setting.