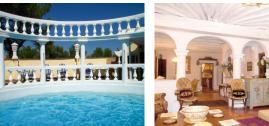

The villa comprises on the Ground Floor:

Grand entrance hallway with flagstone floor leading to a spacious dining room and circular lounge with baronial fireplace, tiled floors and vaulted ceiling. Family kitchen with a range of modern cabinets, storeroom and utility room.

Bedroom I, with bathroom and separate WC.

Bedroom 2, with en-suite shower room. This bedroom has double doors leading out to the very spacious terrace.

Stairs to First Floor:

Tower bedroom, spacious bedroom located within the circular tower offering beautiful south-facing views over the garden on Provencal countryside Master bedroom, large bedroom with dual arched windows (could be separated in 2 rooms), parquet floor and views over the garden and pool. There are two further spacious bedrooms on the first floor with sloping ceilings, ideal for children. In addition, on the first floor there are three shower rooms two with WC and one separate WC.