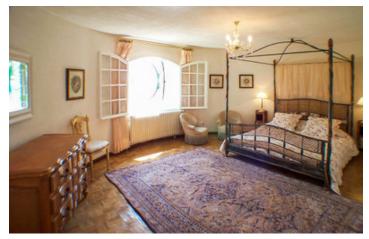

Bedroom I, with bathroom and separate WC.

Bedroom 2, with en-suite shower room. This bedroom has double doors leading out to the very spacious terrace.

Stairs to First Floor:

Tower bedroom, spacious bedroom located within the circular tower offering beautiful south-facing views over the garden on Provencal countryside Master bedroom, large bedroom with dual arched windows (could be separated in 2 rooms), parquet floor and views over the garden and pool. There are two further spacious bedrooms on the first floor with sloping ceilings, ideal for children. In addition, on the first floor there are three shower rooms two with WC and one separate WC.