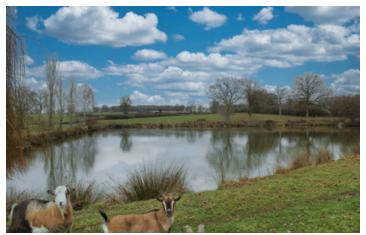

### Two fishing lakes, each approximately 5000m2, on around 2.5 ha of land

## DESCRIPTION

Two lakes each of approximately 5000m2 on approximately 25000m2 (2.5ha) of land which is entirely enclosed with direct access from the road. The top lake is fed by a small stream and the bottom lake fed by the overflow from the top lake plus several springs. An 80m stone path leads to the lakes from the road where you have a parking area and a fishing cabin with a terrace on stilts.