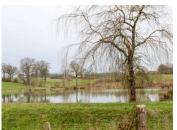

### Two fishing lakes, each approximately 5000m2, on around 2.5 ha of land

## DESCRIPTION

Two lakes each of approximately 5000m2 on approximately 25000m2 (2.5ha) of land which is entirely enclosed with direct access from the road. The top lake is fed by a small stream and the bottom lake fed by the overflow from the top lake plus several springs. An 80m stone path leads to the lakes from the road where you have a parking area and a fishing cabin with a terrace on stilts.