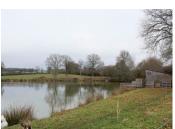

## DESCRIPTION

Two lakes each of approximately 5000m2 on approximately 25000m2 (2.5ha) of land which is entirely enclosed with direct access from the road. The top lake is fed by a small stream and the bottom lake fed by the overflow from the top lake plus several springs. An 80m stone path leads to the lakes from the road where you have a parking area and a fishing cabin with a terrace on stilts.