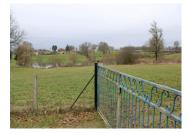

## DESCRIPTION

Two lakes each of approximately 5000m2 on approximately 25000m2 (2.5ha) of land which is entirely enclosed with direct access from the road. The top lake is fed by a small stream and the bottom lake fed by the overflow from the top lake plus several springs. An 80m stone path leads to the lakes from the road where you have a parking area and a fishing cabin with a terrace on stilts.