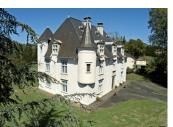

### DESCRIPTION

Dating from the 18th century, this manor offers a living area of 425 m<sup>2</sup> on three levels.

The building has kept all the charm of the old and the rooms are extremely spacious.

It consists of several reception rooms and a total of five bedrooms.

There are also two attics that can be converted if needed.

Two gites of 98 m<sup>2</sup> and 75 m<sup>2</sup> would allow a commercial activity or to host.

Nearby is a barn of 450 m<sup>2</sup> on two levels and three horse boxes,