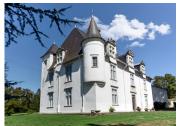

### DESCRIPTION

Dating from the 18th century, this manor offers a living area of 425 m<sup>2</sup> on three levels.

The building has kept all the charm of the old and the rooms are extremely spacious.

It consists of several reception rooms and a total of five bedrooms.

There are also two attics that can be converted if needed.

Two gites of 98 m<sup>2</sup> and 75 m<sup>2</sup> would allow a commercial activity or to host.

Nearby is a barn of 450 m<sup>2</sup> on two levels and three horse boxes,