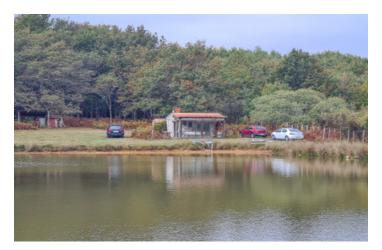

Ref: A16432

Price: 78 750 EUR

agency fees included: 0 % TTC to be paid by the buyer (80 000 EUR without fees)

UNDER OFFER! Isolated property with oak woodland and two lakes. Small fishing cabin and garage.

#### IN BRIEF

Lovely land ideal for leisure perposes in a remote area surrounded by nature and completely private. The land is completely fenced with a car access and gates. The two beautiful lakes are teeming with life but will need some works to bring them up to environnemental standards. The woodland is mainly composed of beautiful oak trees with a few impressive specimens and shelters a familly of fallow deer. Ideal for spending your family week-ends and holidays in a bucolic setting, fishing, swimming and bird wathching. The cabin has no mains electricity or mains water but is equipped with a wood-burner and a generater to be able to appreciate it all year round.