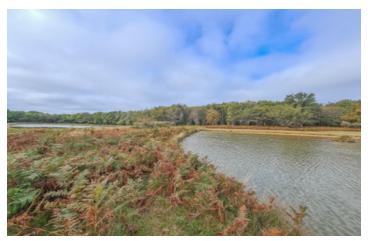

#### IN BRIEF

Lovely land ideal for leisure perposes in a remote area surrounded by nature and completely private. The land is completely fenced with a car access and gates. The two beautiful lakes are teeming with life but will need some works to bring them up to environnemental standards. The woodland is mainly composed of beautiful oak trees with a few impressive specimens and shelters a familly of fallow deer. Ideal for spending your family week-ends and holidays in a bucolic setting, fishing, swimming and bird wathching. The cabin has no mains electricity or mains water but is equipped with a wood-burner and a generater to be able to appreciate it all year round.

Ref: A16432

Price: 78 750 EUR

agency fees included: 0 % TTC to be paid by the buyer (80 000 EUR without fees)

UNDER OFFER! Isolated property with oak woodland and two lakes. Small fishing cabin and garage.