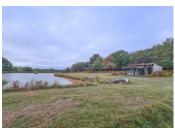

#### IN BRIEF

Lovely land ideal for leisure perposes in a remote area surrounded by nature and completely private. The land is completely fenced with a car access and gates. The two beautiful lakes are teeming with life but will need some works to bring them up to environnemental standards. The woodland is mainly composed of beautiful oak trees with a few impressive specimens and shelters a familly of fallow deer. Ideal for spending your family week-ends and holidays in a bucolic setting, fishing, swimming and bird wathching. The cabin has no mains electricity or mains water but is equipped with a wood-burner and a generater to be able to appreciate it all year round.

Ref: A16432

Price: 78 750 EUR

agency fees included: 0 % TTC to be paid by the buyer (80 000 EUR without fees)

UNDER OFFER! Isolated property with oak woodland and two lakes. Small fishing cabin and garage.