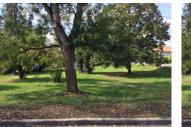

## IN BRIEF

Building land with 3 plots of 326 m<sup>2</sup>, 444 m<sup>2</sup>, 384 m<sup>2</sup> for a total of 1154 m<sup>2</sup>. Ideal for a project of 3 small houses for rental purposes. Land close to existing public facilities: Drinking water, electricity, sewerage, roads, but not connected. Town gas nearby.

## DESCRIPTION

Lot A 383 sqm Lot B 444 m² (438 sq ft) Lot C 326 sqm Nearby RN 10 crossing.

\_\_\_\_\_

Information about risks to which this property is exposed is available on the Géorisques website : https://www.georisques.gouv.fr