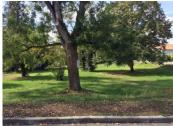

## IN BRIEF

Building land with 3 plots of 326 m<sup>2</sup>, 444 m<sup>2</sup>, 384 m<sup>2</sup> for a total of 1154 m<sup>2</sup>. Ideal for a project of 3 small houses for rental purposes. Land close to existing public facilities: Drinking water, electricity, sewerage, roads, but not connected. Town gas nearby.

## DESCRIPTION

Lot A 383 sqm Lot B 444 m² (438 sq ft) Lot C 326 sqm Nearby RN 10 crossing.

\_\_\_\_\_

Information about risks to which this property is exposed is available on the Géorisques website : https://www.georisques.gouv.fr