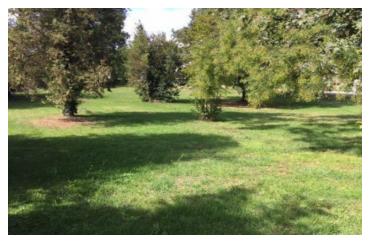

## IN BRIEF

Building land with 3 plots of 326 m<sup>2</sup>, 444 m<sup>2</sup>, 384 m<sup>2</sup> for a total of 1154 m<sup>2</sup>. Ideal for a project of 3 small houses for rental purposes. Land close to existing public facilities: Drinking water, electricity, sewerage, roads, but not connected. Town gas nearby.

## DESCRIPTION

Lot A 383 sqm Lot B 444 m² (438 sq ft) Lot C 326 sqm Nearby RN 10 crossing.

\_\_\_\_\_

Information about risks to which this property is exposed is available on the Géorisques website : https://www.georisques.gouv.fr