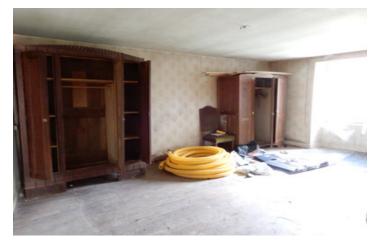

## DESCRIPTION

The property which is set back from the country lane comprises: Large barn of 140m2, to either side of the barn is a house, the one house with courtyard in front: Main room 15m2, just off this is another room 8m2 which has a bread oven and at the back there is another room with old parquet style floor 22.5m2, there is attic space above to make further accomadation. Second house with garden in front has entry room of 19m2 a brick floor, fireplace and a second room 17m2, there is the remains of an old stair and two rooms above, on the side of the property on a rural lane is another old dwelling in ruin with an entry room of 26m2, original stone sink and part of a stair case to an attic room above, next to this is another smaller barn of 40m2. To the front of the property is a open fronted hangar for 3 vehicles.