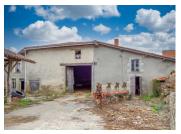

## DESCRIPTION

The property which is set back from the country lane comprises: Large barn of 140m2, to either side of the barn is a house, the one house with courtyard in front: Main room 15m2, just off this is another room 8m2 which has a bread oven and at the back there is another room with old parquet style floor 22.5m2, there is attic space above to make further accomadation. Second house with garden in front has entry room of 19m2 a brick floor, fireplace and a second room 17m2, there is the remains of an old stair and two rooms above, on the side of the property on a rural lane is another old dwelling in ruin with an entry room of 26m2, original stone sink and part of a stair case to an attic room above, next to this is another smaller barn of 40m2. To the front of the property is a open fronted hangar for 3 vehicles.