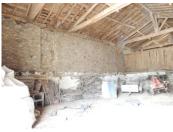

## DESCRIPTION

The property which is set back from the country lane comprises: Large barn of 140m2, to either side of the barn is a house, the one house with courtyard in front: Main room 15m2, just off this is another room 8m2 which has a bread oven and at the back there is another room with old parquet style floor 22.5m2, there is attic space above to make further accomadation. Second house with garden in front has entry room of 19m2 a brick floor, fireplace and a second room 17m2, there is the remains of an old stair and two rooms above, on the side of the property on a rural lane is another old dwelling in ruin with an entry room of 26m2, original stone sink and part of a stair case to an attic room above, next to this is another smaller barn of 40m2. To the front of the property is a open fronted hangar for 3 vehicles.