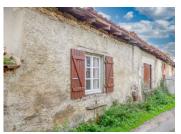

## DESCRIPTION

The property which is set back from the country lane comprises: Large barn of 140m2, to either side of the barn is a house, the one house with courtyard in front: Main room 15m2, just off this is another room 8m2 which has a bread oven and at the back there is another room with old parquet style floor 22.5m2, there is attic space above to make further accomadation. Second house with garden in front has entry room of 19m2 a brick floor, fireplace and a second room 17m2, there is the remains of an old stair and two rooms above, on the side of the property on a rural lane is another old dwelling in ruin with an entry room of 26m2, original stone sink and part of a stair case to an attic room above, next to this is another smaller barn of 40m2. To the front of the property is a open fronted hangar for 3 vehicles.