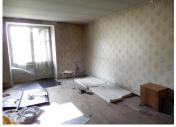

## DESCRIPTION

The property which is set back from the country lane comprises: Large barn of 140m2, to either side of the barn is a house, the one house with courtyard in front: Main room 15m2, just off this is another room 8m2 which has a bread oven and at the back there is another room with old parquet style floor 22.5m2, there is attic space above to make further accomadation. Second house with garden in front has entry room of 19m2 a brick floor, fireplace and a second room 17m2, there is the remains of an old stair and two rooms above, on the side of the property on a rural lane is another old dwelling in ruin with an entry room of 26m2, original stone sink and part of a stair case to an attic room above, next to this is another smaller barn of 40m2. To the front of the property is a open fronted hangar for 3 vehicles.