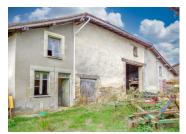

## DESCRIPTION

The property which is set back from the country lane comprises: Large barn of 140m2, to either side of the barn is a house, the one house with courtyard in front: Main room 15m2, just off this is another room 8m2 which has a bread oven and at the back there is another room with old parquet style floor 22.5m2, there is attic space above to make further accomadation. Second house with garden in front has entry room of 19m2 a brick floor, fireplace and a second room 17m2, there is the remains of an old stair and two rooms above, on the side of the property on a rural lane is another old dwelling in ruin with an entry room of 26m2, original stone sink and part of a stair case to an attic room above, next to this is another smaller barn of 40m2. To the front of the property is a open fronted hangar for 3 vehicles.