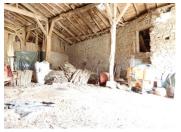

## DESCRIPTION

The property which is set back from the country lane comprises: Large barn of 140m2, to either side of the barn is a house, the one house with courtyard in front: Main room 15m2, just off this is another room 8m2 which has a bread oven and at the back there is another room with old parquet style floor 22.5m2, there is attic space above to make further accomadation. Second house with garden in front has entry room of 19m2 a brick floor, fireplace and a second room 17m2, there is the remains of an old stair and two rooms above, on the side of the property on a rural lane is another old dwelling in ruin with an entry room of 26m2, original stone sink and part of a stair case to an attic room above, next to this is another smaller barn of 40m2. To the front of the property is a open fronted hangar for 3 vehicles.