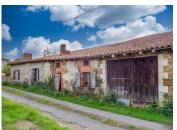

## DESCRIPTION

The property which is set back from the country lane comprises: Large barn of 140m2, to either side of the barn is a house, the one house with courtyard in front: Main room 15m2, just off this is another room 8m2 which has a bread oven and at the back there is another room with old parquet style floor 22.5m2, there is attic space above to make further accomadation. Second house with garden in front has entry room of 19m2 a brick floor, fireplace and a second room 17m2, there is the remains of an old stair and two rooms above, on the side of the property on a rural lane is another old dwelling in ruin with an entry room of 26m2, original stone sink and part of a stair case to an attic room above, next to this is another smaller barn of 40m2. To the front of the property is a open fronted hangar for 3 vehicles.