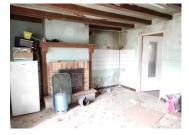

## DESCRIPTION

The property which is set back from the country lane comprises: Large barn of 140m2, to either side of the barn is a house, the one house with courtyard in front: Main room 15m2, just off this is another room 8m2 which has a bread oven and at the back there is another room with old parquet style floor 22.5m2, there is attic space above to make further accomadation. Second house with garden in front has entry room of 19m2 a brick floor, fireplace and a second room 17m2, there is the remains of an old stair and two rooms above, on the side of the property on a rural lane is another old dwelling in ruin with an entry room of 26m2, original stone sink and part of a stair case to an attic room above, next to this is another smaller barn of 40m2. To the front of the property is a open fronted hangar for 3 vehicles.