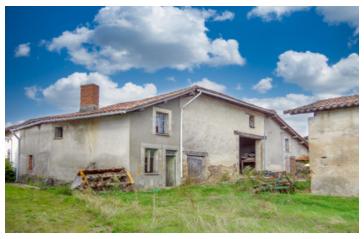

## DESCRIPTION

The property which is set back from the country lane comprises: Large barn of 140m2, to either side of the barn is a house, the one house with courtyard in front: Main room 15m2, just off this is another room 8m2 which has a bread oven and at the back there is another room with old parquet style floor 22.5m2, there is attic space above to make further accomadation. Second house with garden in front has entry room of 19m2 a brick floor, fireplace and a second room 17m2, there is the remains of an old stair and two rooms above, on the side of the property on a rural lane is another old dwelling in ruin with an entry room of 26m2, original stone sink and part of a stair case to an attic room above, next to this is another smaller barn of 40m2. To the front of the property is a open fronted hangar for 3 vehicles.