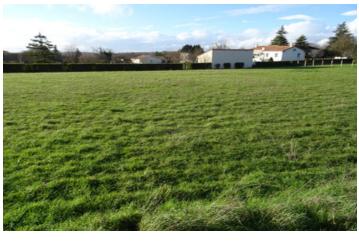

#### TO SEIZE. Constructible flat land, 15 minutes north of Angoulême.

# IN BRIEF

Flat, well exposed and bordered land for construction in a quiet village with amenities nearby and only 15 minutes from the town of Angoulême. Urbanism certificate and soil study carried out with water and electricity connections at the edge of the plot (not serviced). Come and build your future home in a village where life is good, close to urban and commercial areas with quick access to major roads.