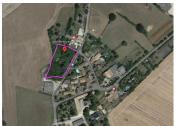

## INFORMATION

Town: Rom

Department: Deux-Sèvres

Bed: 0

Bath: 0

Floor: 0 m2

Plot Size: 4700 m<sup>2</sup>

#### IN BRIEF

Here we have a pleasant piece of land with a Certificate of Urbanisation to construct a house re-using the stones of the original building on the site. There is electricity going to the boundary of the property and it would be easy to get a water supply arranged. The land is 4,700m2 and has mature trees, a small pond and views overlooking the open countryside. The location is on the edge of a small hamlet with a range of attractive houses and holiday homes. It is just 13 minutes to the popular market town of Lezay which has a weekly market, supermarket, boulangerie and bars. The closest airports are Poitiers 46km, La Rochelle 117km and Limoges 119km. Niort with its many shops, bars and restaurants is 54km and it's just one hour and a half to the beautiful Atlantic Coast.