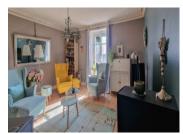

From the kitchen there is passage to 2 spacious living rooms with beautifully finished ceilings.

On the 1st floor the main bedroom (front) with unique ceiling, separate shower and bathroom with WC with again the beautiful view. Between the 2 B&B rooms and the house is a passage at the level of the bathroom. The B&B consists of 2 bedrooms (side and rear of the house) a separate toilet and a shower.

From one of the living rooms you can walk outside through the conservatory into the garden. To the right is a vegetable greenhouse and several seats and at the back of the house is a terrace with swimming pool and the magnificent views. Steps take you down into the grounds where you will find a hot tub house, the fully equipped glamping tent (GITE) and a small pool. At the...