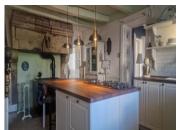

### DESCRIPTION

This uniquely located, detached, property offers a residential house with pool, gite (fully-equipped glamping tent) with pool and 2 B&B rooms. The views are unrivalled.

You enter through the beautiful fully equipped kitchen with the old fireplace and lovely staircase to the 1st floor. To the left of the kitchen is the dining room with passage to the toilet and separate shower (next to the gite). Stairs lead up to 2 bedrooms (B&B). If you walk straight ahead on the ground floor, you are in the storage and workshop. If you walk out of there, you are at the carport / wood storage.