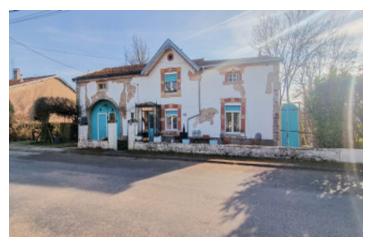

### DESCRIPTION

This uniquely located, detached, property offers a residential house with pool, gite (fully-equipped glamping tent) with pool and 2 B&B rooms. The views are unrivalled.

You enter through the beautiful fully equipped kitchen with the old fireplace and lovely staircase to the 1st floor. To the left of the kitchen is the dining room with passage to the toilet and separate shower (next to the gite). Stairs lead up to 2 bedrooms (B&B). If you walk straight ahead on the ground floor, you are in the storage and workshop. If you walk out of there, you are at the carport / wood storage.