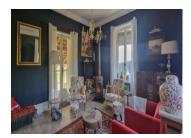

From the kitchen there is passage to 2 spacious living rooms with beautifully finished ceilings.

On the 1st floor the main bedroom (front) with unique ceiling, separate shower and bathroom with WC with again the beautiful view. Between the 2 B&B rooms and the house is a passage at the level of the bathroom. The B&B consists of 2 bedrooms (side and rear of the house) a separate toilet and a shower.