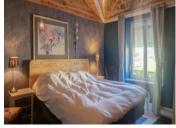

From the kitchen there is passage to 2 spacious living rooms with beautifully finished ceilings.

On the 1st floor the main bedroom (front) with unique ceiling, separate shower and bathroom with WC with again the beautiful view. Between the 2 B&B rooms and the house is a passage at the level of the bathroom. The B&B consists of 2 bedrooms (side and rear of the house) a separate toilet and a shower.