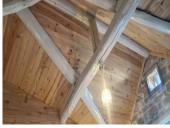

From the kitchen there is passage to 2 spacious living rooms with beautifully finished ceilings.

On the 1st floor the main bedroom (front) with unique ceiling, separate shower and bathroom with WC with again the beautiful view. Between the 2 B&B rooms and the house is a passage at the level of the bathroom. The B&B consists of 2 bedrooms (side and rear of the house) a separate toilet and a shower.