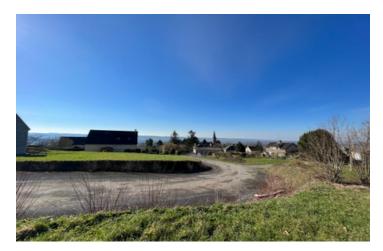

Ref: A19167LSL50

Price: 20 638 EUR

agency fees included: 6600 € TTC to be paid by the buyer (14 038 EUR without fees)

Building plot in the town of St Pois, in an elevated position with pretty views of the town and countryside.

# INFORMATION

Town: Saint-Pois

Department: Manche

Bed: 0

Bath: 0

Floor: 0 m2

Plot Size: 756 m2

One of five plots available, with services in place and a mains drainage connection and Fibre internet! A chance for you to build you own dream home in a lovely Normandy town!

### DESCRIPTION

A chance for you to build you own home in and enjoy all that is on offer in St Pois A school with before and after school care, post office, cash machine, petrol station, Dr's surgery with four general practitioners, health centre, pharmacy, butchers, hairdressers, two bars and a restaurant. Not to mention the sports clubs associations.