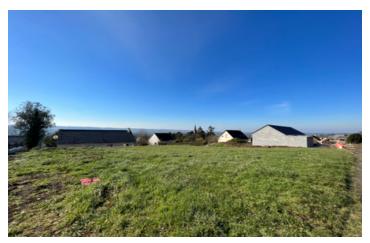

Ref: A19167LSL50

Price: 20 638 EUR

agency fees included: 6600 € TTC to be paid by the buyer (14 038 EUR without fees)

Building plot in the town of St Pois, in an elevated position with pretty views of the town and countryside.

# INFORMATION

Town: Saint-Pois

Department: Manche

Bed: 0

Bath: 0

Floor: 0 m2

Plot Size: 756 m2

One of five plots available, with services in place and a mains drainage connection and Fibre internet! A chance for you to build you own dream home in a lovely Normandy town!

### DESCRIPTION

A chance for you to build you own home in and enjoy all that is on offer in St Pois A school with before and after school care, post office, cash machine, petrol station, Dr's surgery with four general practitioners, health centre, pharmacy, butchers, hairdressers, two bars and a restaurant. Not to mention the sports clubs associations.