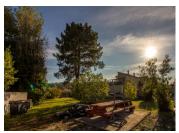

#### Flat building plot (CU positive) in the heart of Saint-Cybard

### IN BRIEF

Land to build, fenced and with trees, surface 620m<sup>2</sup>.

### DESCRIPTION

\_\_\_\_\_

Flat, fenced and wooded land in the heart of Saint Cybard, at the foot of the plateau. Connected to the mains drainage. Water and electricity in the immediate proximity. CU positive