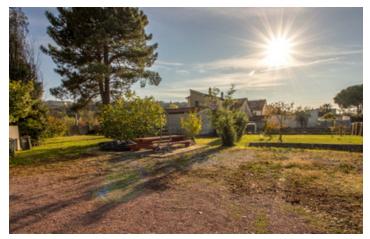

#### Flat building plot (CU positive) in the heart of Saint-Cybard

### IN BRIEF

Land to build, fenced and with trees, surface 620m<sup>2</sup>.

### DESCRIPTION

\_\_\_\_\_

Flat, fenced and wooded land in the heart of Saint Cybard, at the foot of the plateau. Connected to the mains drainage. Water and electricity in the immediate proximity. CU positive