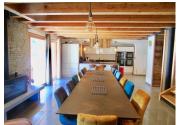

The chalet is one of two that are connected via a communal entrance way with lift. The property has been finished to a high specification including luxury fitted kitchen, en suites for each of the 7 bedrooms and master suite for the largest bedroom.

It covers a vast 315 m2 over 4 floors, and comes with fireplace, sauna, jacuzzi, small garden and covered private parking. There is a separate laundry and ski room.

The property is being sold completely furnished.