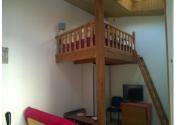

#### DESCRIPTION

The four studios are all on the ground floor and range from 20m2 to 28m2. Two have a lounge with open kitchen, two have a separate kitchen, and all have a bathroom with shower, sink and wc. Three of the studios also have a mezzanine sleeping area.