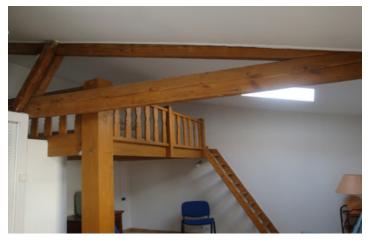

#### DESCRIPTION

The four studios are all on the ground floor and range from 20m2 to 28m2. Two have a lounge with open kitchen, two have a separate kitchen, and all have a bathroom with shower, sink and wc. Three of the studios also have a mezzanine sleeping area.