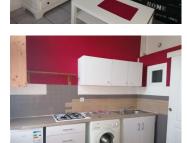

#### DESCRIPTION

The four studios are all on the ground floor and range from 20m2 to 28m2. Two have a lounge with open kitchen, two have a separate kitchen, and all have a bathroom with shower, sink and wc. Three of the studios also have a mezzanine sleeping area.

The two town houses are let unfurnished and each have a lounge with open kitchen, a bathroom with shower, sink and toilet, and each house has 2 bedrooms on the first floor.

There is a communal outside courtyard with bike shed. Parking is free on the street.