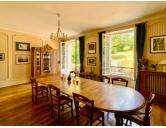

HALL - 12.3 m2 solid oak parquet flooring leading to a beautiful period staircase.

DINING ROOM - 27.3 m2 solid oak parquet flooring, access to garden terrace by double French doors.

LIVING ROOM - 25.6 m2 Marble fireplace, solid oak herringbone parquet flooring.