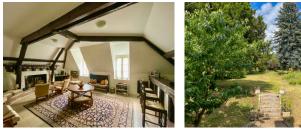

SECOND FLOOR (Ceiling height 2.8 m) LANDING - 5.7 m2 tiled floor. BEDROOM 5 - 10,2 m2 (16.4 m2 total space), carpet, exposed beams. BEDROOM 6 - 17.6 m2 (19.3 m2 total space), carpet, exposed beams.

UK: 08700 11 51 51 France: 0033 (0)553 608 488 FAX: 0033 (0)553 566 257 \*All prices include agency fees. Leggett Immobilier 42 Route de Ribérac 24340 La Rochebeaucourt France Tel: 08 00 73 57 45 Email: info@leggett.fr

# IN BRIEF

At 95660 Champagne-sur-Oise, in a prime position with panoramic views, this stunning bourgeois house is conveniently located for the schools, shops, market and restaurants of nearby L'Isle-Adam. Built to a very high standard, the house has a unique timeless quality with oak parquet floors a marble fireplace and ceiling moldings. Ground floor: entrance, dining room 27m2, kitchen, living room and study 42m2, office, WC and scullery. First floor: master bedroom 26m2 and balcony, 3 further bedrooms, a bathroom, a shower room and a WC. Second floor: 2 bedrooms and lounge bar/games room 44m2. Basement: laundry/boiler room, potter's workshop, workshop, cold-room and wine cellar. Swimming pool complex with pool house, shower room, changing area, WC and technical room. Outside: terrace overlooking gardens with fruit trees, shrubs and herb garden. Parking: 2 garages and off road parking through automatic gates. Transport: direct rail links to Paris, just 30 mins by car to Paris