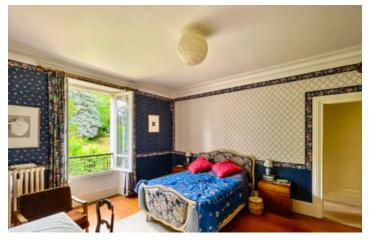

#### FIRST FLOOR (Ceiling height 2.9 m) LANDING - 6.2 m2.

WC - 2.6 m2 with washbasin and leaded window.
CORRIDOR - 4.1 m2 storage cupboard.
BEDROOM 1 - 16.8 m2 built in cupboards.
BEDROOM 2 - 25.6 m2 built in wardrobes, with
French doors onto a 2.8m2 balcony overlooking the

valley.

BEDROOM 3 - 9.3 m2 solid oak parquet flooring. BEDROOM 4 - 19.2 m2 solid pitch pine flooring. BATHROOM - 9.1 m2 with bath and separate shower, art fittings, tiled floor.

SHOWER ROOM - 7.8 m2 tiled floor and storage cupboard.