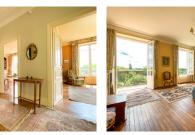

### DESCRIPTION

GROUND FLOOR (Ceiling height 3.1 m) ENTRANCE - 3.7 m2 patterned tiled floor.

KITCHEN - 15.5 m2 tiled floor, gas hob, oven, extractor, dishwasher, fridge freezer. Room for a breakfast table and access to garden terrace by double French doors.

HALL - 12.3 m2 solid oak parquet flooring leading to a beautiful period staircase.

DINING ROOM - 27.3 m2 solid oak parquet flooring, access to garden terrace by double French doors.

LIVING ROOM - 25.6 m2 Marble fireplace, solid oak herringbone parquet flooring.