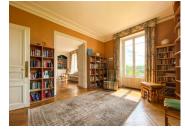

DRAWING ROOM - 16.8 m2 solid oak herringbone parquet flooring, period ceramic stove.

GUEST BEDROOM 7/ OFFICE - 10.54 m2 solid oak parquet flooring.

CORRIDOR - 7.32m2 tiled floor, floor to ceiling cupboards.