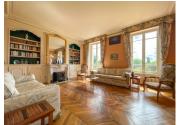

HALL - 12.3 m2 solid oak parquet flooring leading to a beautiful period staircase.

DINING ROOM - 27.3 m2 solid oak parquet flooring, access to garden terrace by double French doors.

LIVING ROOM - 25.6 m2 Marble fireplace, solid oak herringbone parquet flooring.