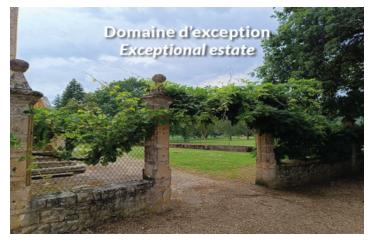

## IN BRIEF

In the heart of the Périgord Noir valleys, I.5km from a listed village, 5km from a small town with shops and services It includes 5 sites spread over the plot, located a few hundred meters from each other. 2 of them are for tourism, 2 others are for agriculture and wine production and one site could be renovated to allow additional tourist or residential activity. FILE ON REQUEST WITH LETTER OF CONFIDENTIALITY

The site is listed on the inventory of picturesque sites.

Information about risks to which this property is exposed is available on the Géorisques website : https://www.georisques.gouv.fr