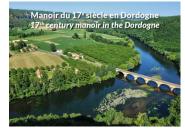

# EXCEPTIONAL DOMAIN: 17TH CENTURY MANOR AND TOURIST RESIDENCES ON LAND, ORCHARDS, VINEYARDS.

## IN BRIEF

In the heart of the Périgord Noir valleys, I.5km from a listed village, 5km from a small town with shops and services It includes 5 sites spread over the plot, located a few hundred meters from each other. 2 of them are for tourism, 2 others are for agriculture and wine production and one site could be renovated to allow additional tourist or residential activity. FILE ON REQUEST WITH LETTER OF CONFIDENTIALITY