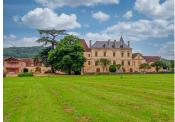

# EXCEPTIONAL DOMAIN: 17TH CENTURY MANOR AND TOURIST RESIDENCES ON LAND, ORCHARDS, VINEYARDS.

### DESCRIPTION

\_\_\_\_

The estate includes a 17th century mansion with suites and guest rooms, and tourist residences spread over the 3 dedicated sites. In total, the whole represents 30 lodgings and 8 rooms/suites for approximately 3000 m2 and 170 beds. The estate also has a reception/catering room and professional kitchen, swimming pool, tennis court and pétanque court.