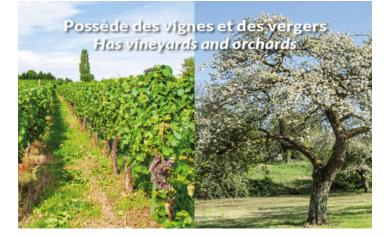

# EXCEPTIONAL DOMAIN: 17TH CENTURY MANOR AND TOURIST RESIDENCES ON LAND, ORCHARDS, VINEYARDS.

## IN BRIEF

In the heart of the Périgord Noir valleys, I.5km from a listed village, 5km from a small town with shops and services It includes 5 sites spread over the plot, located a few hundred meters from each other. 2 of them are for tourism, 2 others are for agriculture and wine production and one site could be renovated to allow additional tourist or residential activity. FILE ON REQUEST WITH LETTER OF CONFIDENTIALITY

### DESCRIPTION

\_\_\_\_

The estate includes a 17th century mansion with suites and guest rooms, and tourist residences spread over the 3 dedicated sites. In total, the whole represents 30 lodgings and 8 rooms/suites for approximately 3000 m2 and 170 beds. The estate also has a reception/catering room and professional kitchen, swimming pool, tennis court and pétanque court.