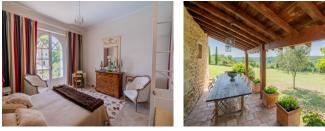

\* Hallway with storage room - 8 m<sup>2</sup> - serving

\* Bedroom I - 19 m<sup>2</sup> - French doors to garden/pool.

Going down a stone staircase:

\* Air-conditioned wine cellar - 18 m<sup>2</sup>;

\* Summer kitchen - 22 m<sup>2</sup> - overlooking the pool terrace;

#### Upstairs:

\* Stone staircase landing - 10 m<sup>2</sup>;

On the right side:

- \* Hallway 15 m<sup>2</sup>;
- \* Bedroom 2 23 m<sup>2</sup> with
- \* Bathroom 6 m<sup>2</sup> bath, shower, sink, WC;
- \* Bedroom 3 14 m<sup>2</sup>;
- \* Bathroom 7 m<sup>2</sup>;
- \* Toilets 2 m<sup>2</sup>.
- In the tower:
- \* Landing 4 m<sup>2</sup>;
- \* Bedroom 4 20 m²;
- \* Shower room 7 m<sup>2</sup> shower, WC;
- \* Bedroom 5 20 m<sup>2</sup> attic, dormitory.
- On the left side: