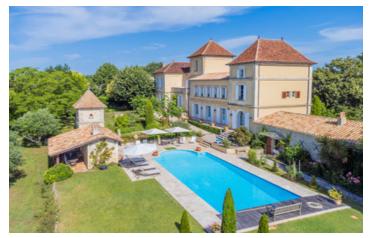

# EXCEPTIONAL PROPERTY! Beautiful CHATEAU with panoramic views! Extra ordinary location! Near Saint-Emilion!

### IN BRIEF

35 km from BORDEAUX, about ten km from SAINT-EMILION and at the edge of a small village you will find this exceptional property, very rare to find! A magnificent castle with its perfectly balanced architecture in its harmonious environment with panoramic views over the valley. Nothing disfiguring, no constructions, no electricity pylons! No roads, no nuisance! The castle is in very good condition offering pleasant and modern comfort! All the living rooms and almost all the bedrooms are southfaced very bright - and all have stunning views of the valley. A swimming pool with its dovecote and its summer kitchen, an air-conditioned wine cellar and the outbuildings, as well as its 5 hectare land in the nature of a park, woods, old was basin, pond, truffle field and meadow complete this beautiful property, which can meet the highest demands!