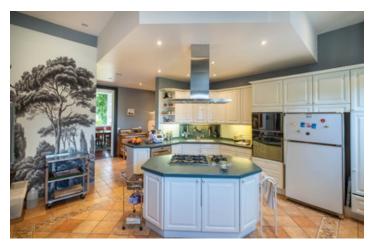

- \* Dining room 23 m<sup>2</sup> fireplace,
- \* Kitchen 26 m<sup>2</sup> equipped,
- \* Toilet;
- \* Service entrance 6 m<sup>2</sup>.
- On the left side:

\* Reception room - 50 m<sup>2</sup> - fireplace, French doors to garden;