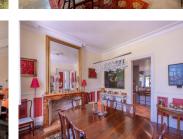

#### DESCRIPTION

The MANSION offers you a living area of 470 m<sup>2</sup>, comprising:

On the ground floor:

\* Main entrance - 23 m<sup>2</sup> - French doors to garden; On the right side:

\* Living room - 38 m<sup>2</sup> - with stone stairwell, French doors to garden;

- \* Dining room 23 m<sup>2</sup> fireplace,
- \* Kitchen 26 m<sup>2</sup> equipped,
- \* Toilet;
- \* Service entrance 6 m<sup>2</sup>.
- On the left side:

\* Reception room - 50 m<sup>2</sup> - fireplace, French doors to garden;