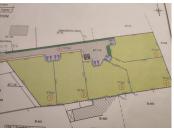

## INFORMATION

Town: Fontclaireau

Department: Charente

Bed: 0

Bath: 0

Floor: 0 m2

Plot Size: 821 m2