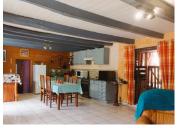

#### IN BRIEF

Cozy 2 bedroom house boasting a spacious living room and a combined kitchen, perfect for gatherings. The first floor offers ample space to create additional bedrooms and a bathroom, catering to your future needs.. Fully double glazed with a new roof. Situated on the edge of the pretty village of Sanxay village 86, with amenities including, camping, swimming pool & historic Gallo-Roman ruins.

### DESCRIPTION

The house is currently all on one level, with the two bedrooms and a shower room on the ground floor.

The large living room/kitchen leads to a back kitchen and access to the 1st floor with the potential to double the properties m2.

The house is as follows:

Lounge/Kitchen 42m2 Bedroom One 19m2 Bedroom Two 13m2 Dressing room 10m2 Bathroom 4m2 WC 1.5m2

Back Kitchen 24m2 Cave 24m2

Attic 47m2

Garden 1903m2

\_\_\_\_\_

Information about risks to which this property is exposed is available on the Géorisques website : https://www.georisques.gouv.fr