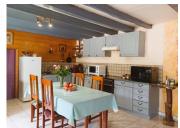

### DESCRIPTION

The house is currently all on one level, with the two bedrooms and a shower room on the ground floor.

The large living room/kitchen leads to a back kitchen and access to the 1st floor with the potential to double the properties m2.

The house is as follows:

Lounge/Kitchen 42m2 Bedroom One 19m2 Bedroom Two 13m2 Dressing room 10m2 Bathroom 4m2 WC 1.5m2

Back Kitchen 24m2 Cave 24m2

Attic 47m2

Garden 1903m2

\_\_\_\_\_

Information about risks to which this property is exposed is available on the Géorisques website : https://www.georisques.gouv.fr